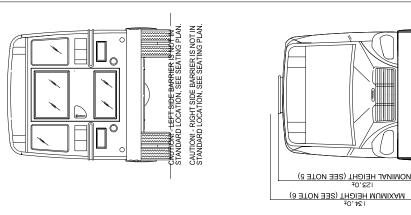

#### SECTION II SPECIFICATIONS TYPE D, 84-PASSENGER DIESEL REAR ENGINE SCHOOL BUS

The following specifications describe the minimum mandatory requirements for any Heavy Duty Type D, Class Rear Engine (RE) 84 Passenger School Buses that will meet the performance, safety, and standardization of the Anchorage School District Transportation Department. These specifications were designed with the guidance of the 2010 National Transportation Specifications & Procedures also referred to herein as the National Specifications. These school buses shall meet all the applicable Minimum Standards of Alaska School Buses, 2011 Revised Edition, also referred to as Alaska Minimum Standards, and Federal Motor Vehicle Safety Standards (FMVSS) for school buses. If a conflict in the specifications occurs, Alaska Minimum Standards and FMVSSS shall prevail. Below are the minimum mandatory specifications for standard 84 passenger school buse chassis and body which are intended to assure that all bids submitted for consideration will meet all the design, capacity and performance requirements identified by the District. Each unit shall be the same make and model, a NEW model in current production, utilized by other North American customers. Engineer prototypes or production prototypes will not be accepted. Models that are manufactured outside of North America will require proof of parts support-ability to be provided with the bid submission or within three (3) business days upon request, if not submitted with bid. Specification shall meet or exceed the following specifications.