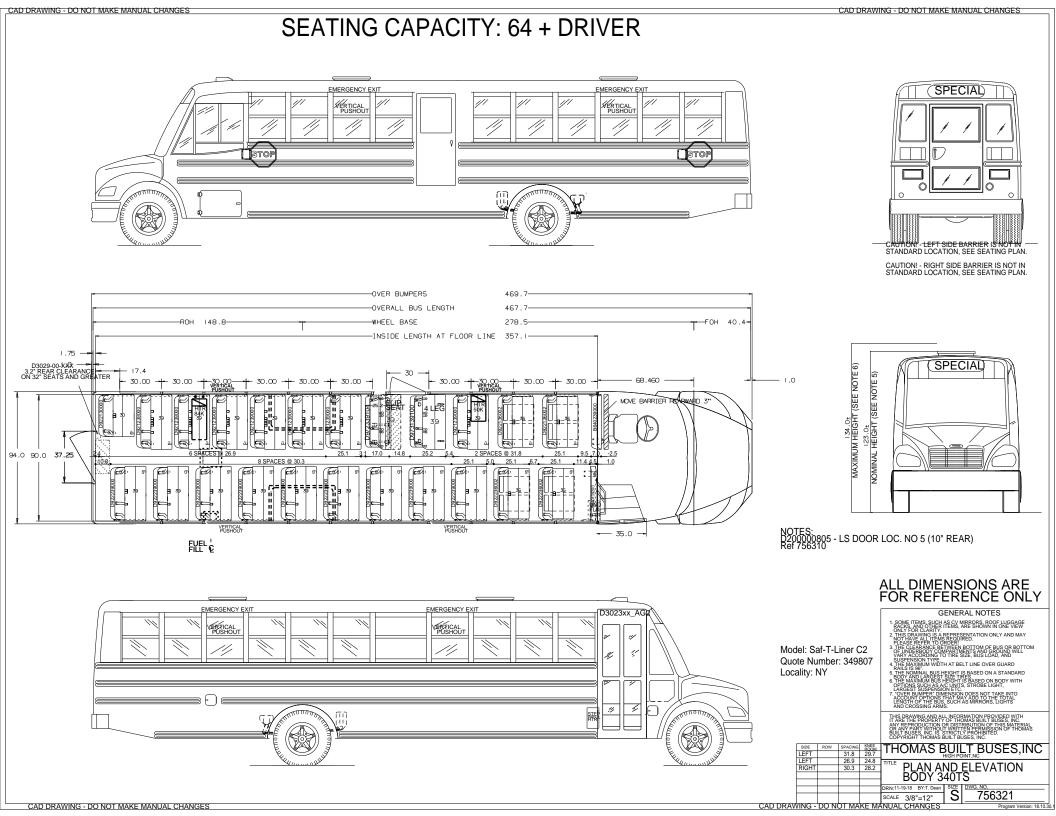

#### SECTION II SPECIFICATIONS TYPE D, 84-PASSENGER DIESEL REAR ENGINE SCHOOL BUS

The following specifications describe the minimum mandatory requirements for any Heavy Duty Type D, Class Rear Engine (RE) 84 Passenger School Buses that will meet the performance, safety, and standardization of the Anchorage School District Transportation Department. These specifications were designed with the guidance of the 2010 National Transportation Specifications & Procedures also referred to herein as the National Specifications. These school buses shall meet all the applicable Minimum Standards of Alaska School Buses, 2011 Revised Edition, also referred to as Alaska Minimum Standards, and Federal Motor Vehicle Safety Standards (FMVSS) for school buses. If a conflict in the specifications occurs, Alaska Minimum Standards and FMVSSS shall prevail. Below are the minimum mandatory specifications for standard 84 passenger school buse chassis and body which are intended to assure that all bids submitted for consideration will meet all the design, capacity and performance requirements identified by the District. Each unit shall be the same make and model, a NEW model in current production, utilized by other North American customers. Engineer prototypes or production prototypes will not be accepted. Models that are manufactured outside of North America will require proof of parts support-ability to be provided with the bid submission or within three (3) business days upon request, if not submitted with bid. Specification shall meet or exceed the following specifications.