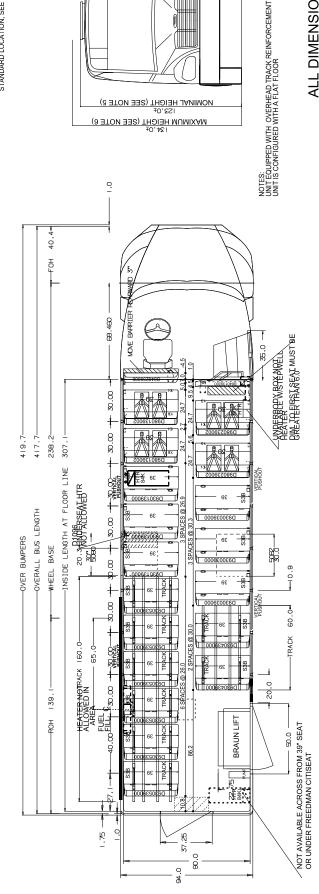

### **Applicant: Anchorage School District**

Bus ID: Bus # 123

please complete the table below. The applicant must also enter the data into the EPA Diesel Emission Quantifier tool and attach the DEQ emissions results to this form. (https://cfpub.epa.gov/quantifier/index.cfm?action=main.home) \*Note: disregard the health benefits output.

Submit a separate Bus Data Form and DEQ output for each bus. For electronic applications, submit one excel worksheet per bus; paper applicants print as many copies of the form as necessary.

| Dus Data für E                                                                      | PA Diesel Emission Calculator |                 |
|-------------------------------------------------------------------------------------|-------------------------------|-----------------|
| Bus ID#                                                                             | Existing Bus                  | Replacement Bus |
|                                                                                     | Bus #123                      | NA NA           |
| Bus Ownership (complete next page)                                                  | Anchorage School District     | 1404            |
| VIN#                                                                                | 4DRBJABN33A956801             | BLA             |
| Engine Serial Number                                                                | 7.4HM2U5041930                | NA.             |
| Bus Make                                                                            | AMTRAN                        | NA              |
| Bus Model                                                                           | RE SB                         |                 |
| Bus Model Year                                                                      | 2003                          |                 |
| Bus Class/Type (Class A-D)                                                          |                               | 2019            |
| Gross Vehicle Weight Restriction                                                    | D 24222                       | D               |
| fuel Type <sup>1</sup> (complete next page)                                         | 31800                         | 31800           |
| Average Fuel Efficiency (MPG)                                                       | ULSD                          | ULSD            |
| Annual Fuel (gals)                                                                  | 5.3                           | 6.78            |
| Annual Miles Traveled                                                               | 1611                          | NA              |
| Annual Idling Hours                                                                 | 8541                          | NA              |
| otal Mileage                                                                        | 250                           | NA              |
|                                                                                     | 179,793                       | NA              |
| unnual Fuel Reduction (gals) <sup>2</sup>                                           | NA                            | 35:             |
| emaining Life (years) <sup>3</sup>                                                  | 13                            | NA NA           |
| ttrition year [please explain] 4<br>The 6.78mpg for replacement was an average fron | 2022                          |                 |

ng buses from 2017. Same style, make/model + DEF system. Annual miles travelled was taken from March 2018 to March 2019. Engine model year is 2002.

| Englishment Cost lives 1                                      |    |              |
|---------------------------------------------------------------|----|--------------|
| Equipment Cost limited to cost of bus & shipping <sup>5</sup> | NA | 5 139,182.00 |
| Labor Cost                                                    | NA | C 335.00     |
| 1. This funding apportunity is point and a second             |    | 325.00       |

|                                                             | 1   | otal Cost (\$)       | Requ | ested Funds (\$) |
|-------------------------------------------------------------|-----|----------------------|------|------------------|
| Bus                                                         | \$  | 129,812.00           | Ś    | 129,812.00       |
| Shipping                                                    | S   | 9,370.00             | ė    |                  |
| Other - (please explain)                                    | - ( | 3,370.00             | J.   | 9,370.00         |
|                                                             |     |                      |      |                  |
| Electric Vehicle charging infrastructure                    |     |                      |      |                  |
| Alternative fueling infrastructure                          |     |                      |      |                  |
| Labor (includes onboarding, signage, scrapping of old hus)6 | ¢   | 225.00               | ^    |                  |
| Total Project Cost                                          | \$  | 325.00<br>139,507.00 | \$   | 325.00           |