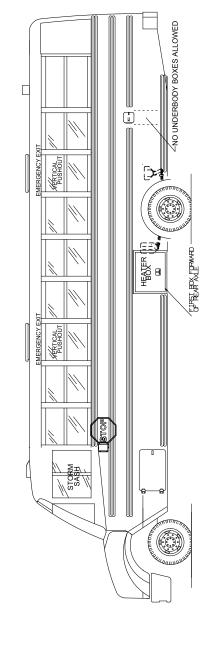

#### SECTION II SPECIFICATIONS TYPE D, 84-PASSENGER DIESEL REAR ENGINE SCHOOL BUS

The following specifications describe the minimum mandatory requirements for any Heavy Duty Type D, Class Rear Engine (RE) 84 Passenger School Buses that will meet the performance, safety, and standardization of the Anchorage School District Transportation Department. These specifications were designed with the guidance of the 2010 National Transportation Specifications & Procedures also referred to herein as the National Specifications. These school buses shall meet all the applicable Minimum Standards of Alaska School Buses, 2011 Revised Edition, also referred to as Alaska Minimum Standards, and Federal Motor Vehicle Safety Standards (FMVSS) for school buses. If a conflict in the specifications occurs, Alaska Minimum Standards and FMVSSS shall prevail. Below are the minimum mandatory specifications for standard 84 passenger school buse chassis and body which are intended to assure that all bids submitted for consideration will meet all the design, capacity and performance requirements identified by the District. Each unit shall be the same make and model, a NEW model in current production, utilized by other North American customers. Engineer prototypes or production prototypes will not be accepted. Models that are manufactured outside of North America will require proof of parts support-ability to be provided with the bid submission or within three (3) business days upon request, if not submitted with bid. Specification shall meet or exceed the following specifications.