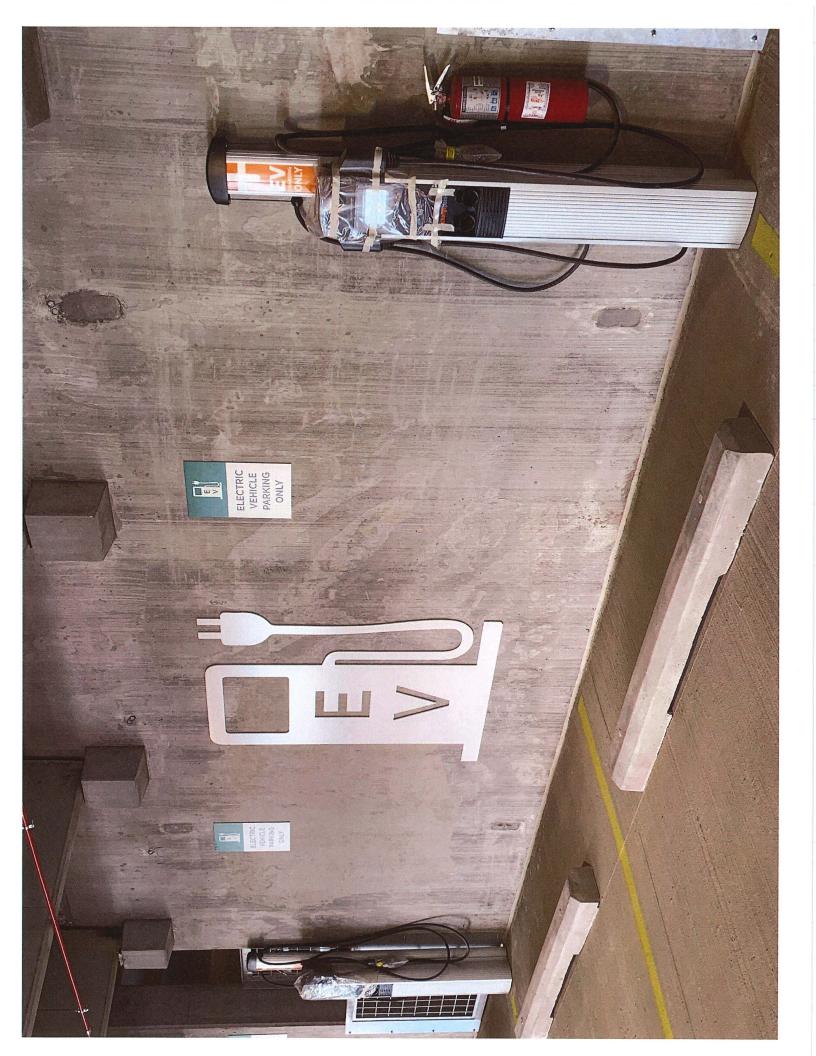

## Detailed Description of Mitigation Action Item Including Community and Air Quality Benefits (5.2.2):

This project installed eight ChargePoint dual-port Level II charging stations in the new parking structure being built alongside the new hospital. The parking structure has 2057 spaces, is 10 stories (3 levels below grade and 7 levels above) and open to public and staff use. The new hospital tower includes: a seven-story inpatient medical services tower with Emergency Department, Surgical Services, Diagnostic Imaging, Lab, Pharmacy, and 96 Critical Care Beds with all related support services. This project was designed to LEED Silver standards. The population of patients, visitors, and staff that are engaged at the hospital will be the primary users. Additionally, the location is adjacent to the UNM Health Science Center with the potential for medical students and faculty to use the locations as well. Based upon the 24/7/365 operation of the hospital it is a great candidate for frequent and heavy use, thus encouraging the use of alternative energy for transportation needs.