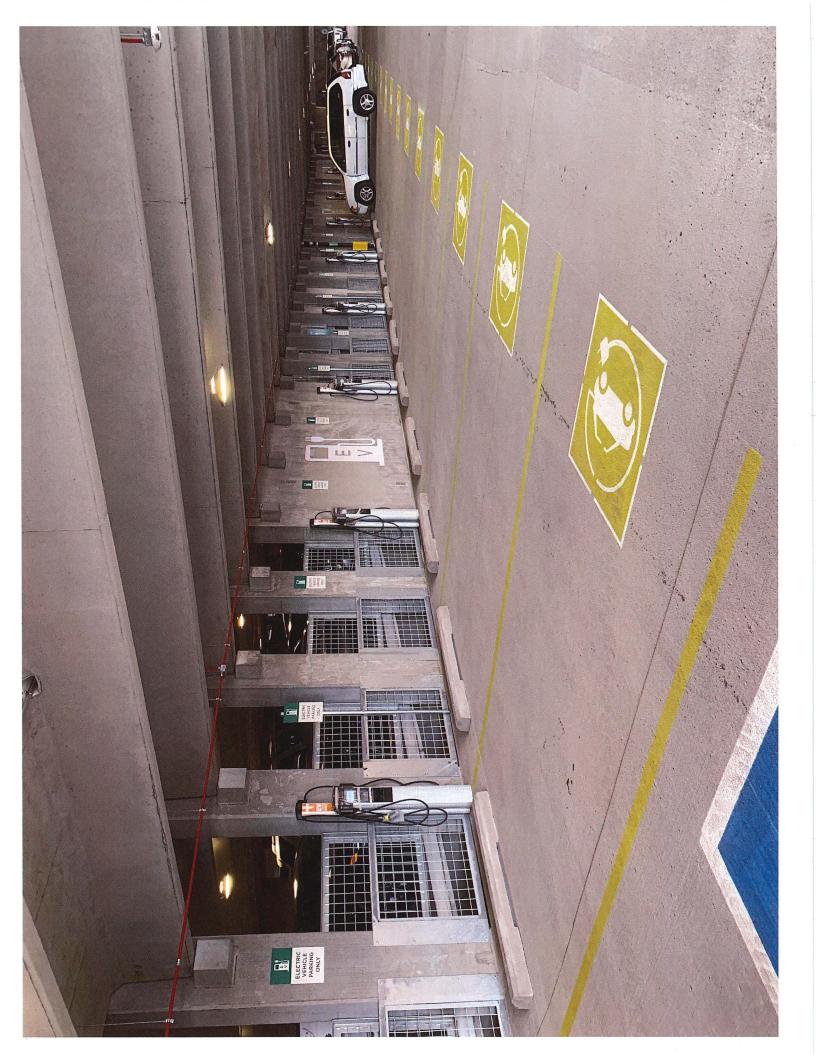

## Detailed Description of Mitigation Action Item Including Community and Air Quality Benefits (5.2.2):

This project installed eight ChargePoint dual-port Level II charging stations in the new parking structure being built alongside the new hospital. The parking structure has 2057 spaces, is 10 stories (3 levels below grade and 7 levels above) and open to public and staff use. The new hospital tower includes: a seven-story inpatient medical services tower with Emergency Department, Surgical Services, Diagnostic Imaging, Lab, Pharmacy, and 96 Critical Care Beds with all related support services. This project was designed to LEED Silver standards. The population of patients, visitors, and staff that are engaged at the hospital will be the primary users. Additionally, the location is adjacent to the UNM Health Science Center with the potential for medical students and faculty to use the locations as well. Based upon the 24/7/365 operation of the hospital it is a great candidate for frequent and heavy use, thus encouraging the use of alternative energy for transportation needs.