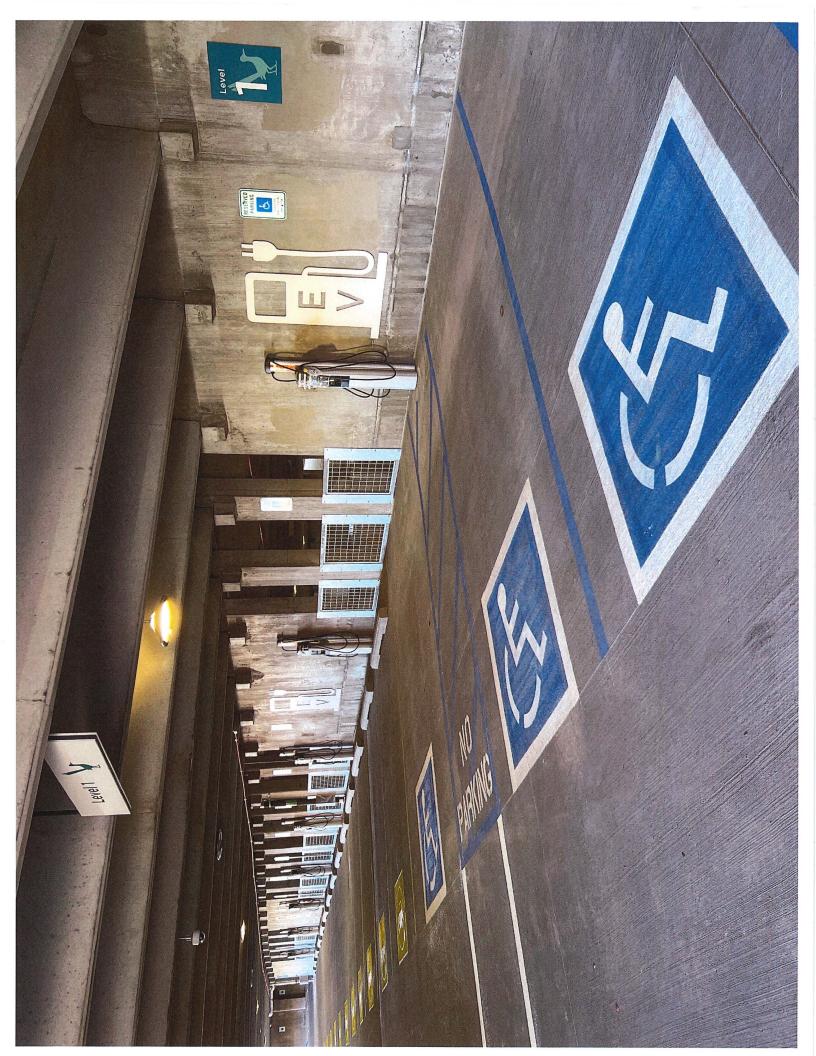

## Detailed Description of Mitigation Action Item Including Community and Air Quality Benefits (5.2.2):

This project installed eight ChargePoint dual-port Level II charging stations in the new parking structure being built alongside the new hospital. The parking structure has 2057 spaces, is 10 stories (3 levels below grade and 7 levels above) and open to public and staff use. The new hospital tower includes: a seven-story inpatient medical services tower with Emergency Department, Surgical Services, Diagnostic Imaging, Lab, Pharmacy, and 96 Critical Care Beds with all related support services. This project was designed to LEED Silver standards. The population of patients, visitors, and staff that are engaged at the hospital will be the primary users. Additionally, the location is adjacent to the UNM Health Science Center with the potential for medical students and faculty to use the locations as well. Based upon the 24/7/365 operation of the hospital it is a great candidate for frequent and heavy use, thus encouraging the use of alternative energy for transportation needs.