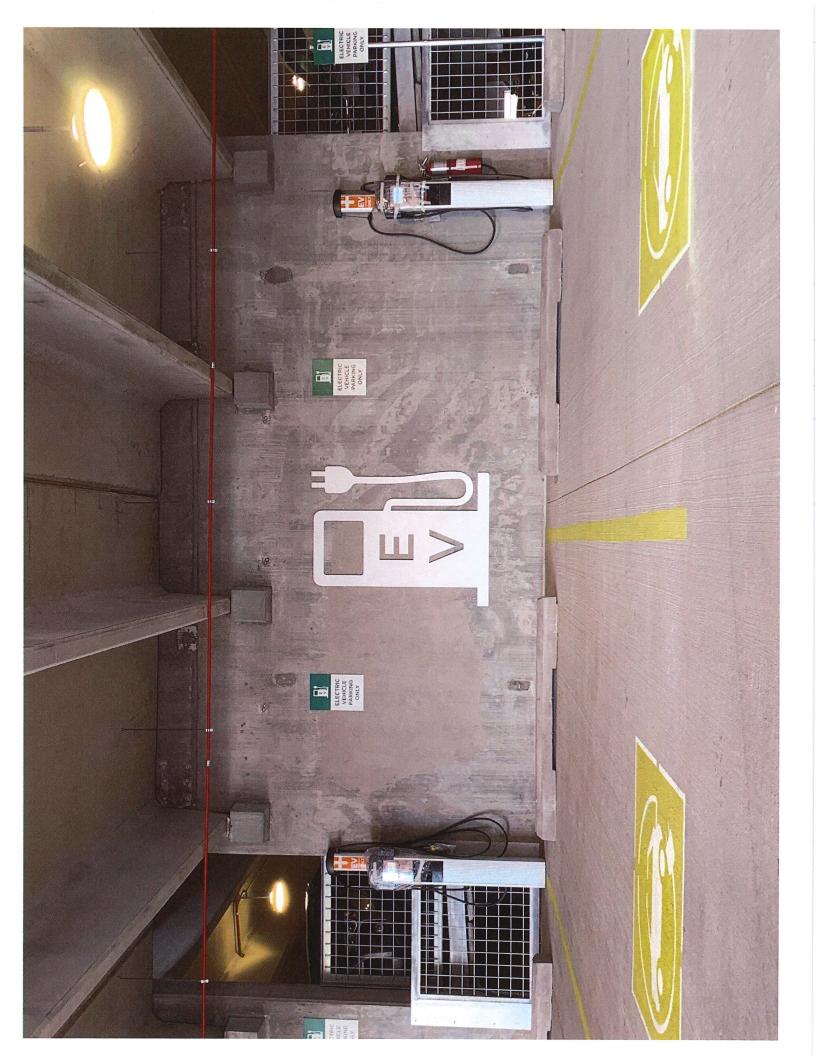

## Detailed Description of Mitigation Action Item Including Community and Air Quality Benefits (5.2.2):

This project installed eight ChargePoint dual-port Level II charging stations in the new parking structure being built alongside the new hospital. The parking structure has 2057 spaces, is 10 stories (3 levels below grade and 7 levels above) and open to public and staff use. The new hospital tower includes: a seven-story inpatient medical services tower with Emergency Department, Surgical Services, Diagnostic Imaging, Lab, Pharmacy, and 96 Critical Care Beds with all related support services. This project was designed to LEED Silver standards. The population of patients, visitors, and staff that are engaged at the hospital will be the primary users. Additionally, the location is adjacent to the UNM Health Science Center with the potential for medical students and faculty to use the locations as well. Based upon the 24/7/365 operation of the hospital it is a great candidate for frequent and heavy use, thus encouraging the use of alternative energy for transportation needs.