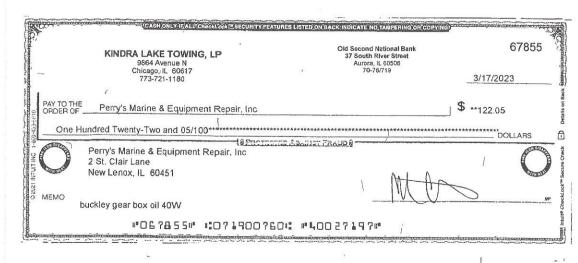

| 3/9/2023  | Menards - black pipe fittings for coolant system expansion tanks piping (modification)                                                                                                      | \$<br>37.81      | * |      |
|-----------|---------------------------------------------------------------------------------------------------------------------------------------------------------------------------------------------|------------------|---|------|
| 3/10/2023 | Sluiters invoice 515312- battery cables                                                                                                                                                     | \$<br>788.40     | * | Paid |
| 3/10/2023 | Menards - black pipe bushing for coolant system temperature sensor                                                                                                                          | \$<br>10.11      | * | Paid |
| 3/13/2023 | Home Depot - Cat 6 ethernet cable for engine monitors (in pilot house)                                                                                                                      | \$<br>37.37      | * | Paid |
| 3/17/2023 | Perry Marine invoice 23163 for 5 gallons of gear box oil                                                                                                                                    | \$<br>122.05     | * | Paid |
| 3/8/2023  | Leahy Wolf Lubricants invoice 534915 for gear box oil                                                                                                                                       | \$<br>653.06     | * | Paid |
| 3/9/2023  | Leahy Wolf Lubricants invoice 535001 for gear box oil                                                                                                                                       | \$<br>163.49     | * | Paid |
| 3/20/2023 | Leahy Wolf Lubricants invoice 535570 for gear box oil                                                                                                                                       | \$<br>326.98     | * | Paid |
| 3/20/2023 | Parker Sales invoice 113213 - small pipe fittings, small ball valves                                                                                                                        | \$<br>98.63      | * | Paid |
| 3/21/2023 | Highland Hydraulics invoice 5877439- hydraulic hoses                                                                                                                                        | \$<br>918.14     | * | Paid |
| 3/22/2023 | Menards -black pipe fittings for coolant system expansion tanks piping (modification)                                                                                                       | \$<br>8.82       | * | Paid |
| 3/27/2023 | McNichols invoice 2945642- grating to cover intermediate shafts                                                                                                                             | \$<br>545.81     | * | Paid |
| 3/27/2023 | Columbia Pipe invoice 4101626 for slip-on flanges, ball valves and nipples for cooling circuit piping in engine room  Columbia Pipe invoice 4101728 for 45 degree elbow for cooling circuit | \$<br>661.76     | * | Paid |
| 3/27/2023 | piping in engine room                                                                                                                                                                       | \$<br>5.97       | * | Paid |
| 3/28/2023 | Parker Sales invoice 113226 - small pipe fittings, fasteners<br>Electric Company invoice 141225 On Off switches and electrical boxes for                                                    | \$<br>68.16      | * | Paid |
| 3/29/2023 | exhuast fans Palmer Johnson invoice 5563570 - Sea Trials for gear boxes and engine                                                                                                          | \$<br>269.08     | * | Paid |
| 3/30/3023 | monitoring system                                                                                                                                                                           | \$<br>7,482.00   | * | Paid |
| 4/4/2023  | Parker Sales invoice 113254 - fasteners  McMaster Carr invoice 95804627 for fan blade for port engine room                                                                                  | \$<br>29.22      | * | Paid |
| 4/6/2023  | exhaust fan  Mills Electric Co invoice 106763 for electric motor for port engine room                                                                                                       | \$<br>101.55     | * | Paid |
| 4/12/2023 | exhaust fan                                                                                                                                                                                 | \$<br>665.01     | * | Paid |
| 4/12/2023 | Superior Energies invoice 30849- exhaust insulation wraps                                                                                                                                   | \$<br>4,122.00   | * | Paid |
| 4/24/2023 | McMaster Carr invoice 96664301 for stainless steel zip ties                                                                                                                                 | \$<br>45.30      | * | Paid |
| 5/3/2023  | Seacraft Design invoice 8593 - weight change calculation summary                                                                                                                            | \$<br>1,260.00   | * | Paid |
| 5/17/2023 | Timco invoice 101056 Newmar battery charger for engine batteries                                                                                                                            | \$<br>690.08     | * | Paid |
| 5/23/2023 | Chicago Tube & Iron invoice 529572 for exhaust pipe                                                                                                                                         | \$<br>1,208.44   | * | Paid |
|           |                                                                                                                                                                                             |                  |   |      |
| 5/19/2023 | Columbia Pipe Credit for returned items                                                                                                                                                     | \$<br>(1,653.61) |   |      |