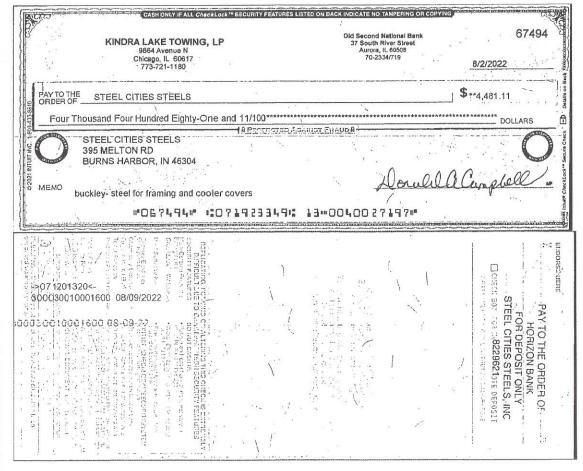

### **BUCKLEY REPOWER-LOG OF EXPENSES**

| DATE            | DESCRIPTION                                                                                                                         |    | AMOUNT     |   | Shawn Pay Confiri |
|-----------------|-------------------------------------------------------------------------------------------------------------------------------------|----|------------|---|-------------------|
|                 | Laborde Products invoice 0170562-IN for 2 new Mitsubishi engines,                                                                   |    |            |   |                   |
| 3/17/2022       | 4 Fernstrum coolers                                                                                                                 | \$ | 397,148.66 | * | Paid              |
|                 | Laborde Products invoice 0171781-DM for Frieght charges for 2 new                                                                   |    |            |   |                   |
| 3/17/2022       | engines, 4 Fernstrum coolers                                                                                                        | \$ | 5,150.00   | * | Paid              |
|                 | Palmer Johnson Power Systems invoice 5529087 for 2 new Twin Disc                                                                    |    |            |   |                   |
| 5/9/2022        | gear boxes                                                                                                                          | \$ | 145,326.77 | * | Paid              |
|                 | Nelson Global Products invoice 1485113 (paid by credit card) for 2                                                                  |    |            |   |                   |
| 5/17/2022       | new Nelson silencers                                                                                                                | \$ | 9,054.27   | * | Paid              |
| -1-1            | Steel Cities invoice 210103                                                                                                         |    |            |   |                   |
| 6/1/2022        | Steel plate for enclosure boxes for coolers                                                                                         | \$ | 4,782.80   | * | Paid              |
| 6/8/2022        | A&A Steel Fabricators invoice 22248 to form cooler boxes                                                                            | \$ | 590.00     | * | Paid              |
| 0/0/2022        | Steel Cities Invoice 210270                                                                                                         | Ş  | 390.00     |   | Palu              |
| 6/13/2022       | Steel flat bar and angles for protective guards for coolers                                                                         | \$ | 1,390.53   | * | Paid              |
| 0/13/2022       | Steel Cities Steel invoice 210434 for steel angles and flat bars for coolers                                                        | Y  | 1,550.55   |   | i did             |
| 6/21/2022       | installation                                                                                                                        | \$ | 4,481.11   | * | Paid              |
| 0, = 1, = 0 = = |                                                                                                                                     | *  | ., .02.22  |   |                   |
| 7/14/2022       | J&L Fasteners invoice PS1757013 - nuts and bolts to secure gear box                                                                 | \$ | 45.01      | * | Paid              |
|                 | _                                                                                                                                   |    |            |   |                   |
| 7/26/2022       | Columbia Pipe invoice 3914527 for cooler piping and fittings                                                                        | \$ | 1,426.39   | * | Paid              |
|                 | J&L Fasteners invoice PS1758616 - nuts and bolts to secure gear box and                                                             |    |            |   |                   |
| 8/2/2022        | engine                                                                                                                              | \$ | 135.05     | * | Paid              |
|                 |                                                                                                                                     |    |            |   |                   |
| 8/5/2022        | Quality Metals invoice 22788 - tubing (piping) for coolers                                                                          | \$ | 440.00     | * | Paid              |
| - 1 - 1         |                                                                                                                                     |    |            |   |                   |
| 8/10/2022       | Lifting Gear invoice 6000231866 for rental of two 5 ton chain hoist                                                                 | \$ | 399.82     | * | Paid              |
| 0/12/2022       | WSW invoice 12480                                                                                                                   | ۲  | 1 200 00   | * | Doid              |
| 8/12/2022       | 4 plates cut and drilled for engine alignment                                                                                       | \$ | 1,300.00   |   | Paid              |
| 8/23/2022       | Columbia Pipe invoice 3938738 for cooler piping                                                                                     | \$ | 56.24      | * | Paid              |
| 0, 10, 1011     | Contractor Steel invoice 450957                                                                                                     |    | 30.2 .     |   |                   |
| 8/23/2022       | Steel flat bar for guard protectors                                                                                                 | \$ | 1,641.36   | * |                   |
|                 |                                                                                                                                     |    |            |   |                   |
| 9/7/2022        | Lifting Gear invoice 6000234664 for rental of two 5 ton chain hoist                                                                 | \$ | 324.82     | * | Paid              |
|                 | J&L Fasteners invoice PS1762021 - nuts and bolts to secure mounting                                                                 |    |            |   |                   |
| 9/14/2022       | bracket to gear box                                                                                                                 | \$ | 15.84      | * | Paid              |
|                 |                                                                                                                                     |    |            |   |                   |
| 9/16/2022       | Krygier machine invoice 33659 for 2 intermediate shafts                                                                             | \$ | 14,800.00  | * | Paid              |
| - 1 - 1         | J&L Fasteners invoice PS1762240 - nuts and bolts to secure mounting                                                                 |    |            |   |                   |
| 9/16/2022       | bracket to gear box                                                                                                                 | \$ | 258.57     | * | Paid              |
| 0/10/2022       | Columbia Dina invaira 2050/10 for fittings for cooler pining                                                                        | ۲  | FO 10      | * | Doid              |
| 9/19/2022       | Columbia Pipe invoice 3959410 for fittings for cooler piping  Columbia Pipe invoice 3962719 for 7 slip-on flanges for cooler system | \$ | 59.18      |   | Paid              |
| 9/22/2022       | piping                                                                                                                              | \$ | 588.98     | * | Paid              |
| 3/22/2022       | k.h9                                                                                                                                | Y  | 300.30     |   | i did             |
| 9/22/2022       | McMaster Carr invoice 85228744 - shim stock for engine alignment                                                                    | \$ | 50.41      | * | Paid              |
| , ,             | Ç Ç                                                                                                                                 | ·  |            |   |                   |
| 9/30/2022       | Krygier Machine invoice 33673 - tap holes for 1" bolts in 8 slip-on flanges                                                         | \$ | 1,260.00   | * | Paid              |
|                 |                                                                                                                                     |    |            |   |                   |
| 10/1/2022       | WSW Invoice 12549 - 2 plates cut and drilled for engine alignment                                                                   | \$ | 180.00     | * | Paid              |
|                 | Columbia Pipe invoice 3973091 for elbows and Dresser Couplings for                                                                  |    |            |   |                   |
| 10/5/2022       | cooler system piping                                                                                                                | \$ | 1,755.08   | * | Paid              |
|                 |                                                                                                                                     |    |            |   |                   |