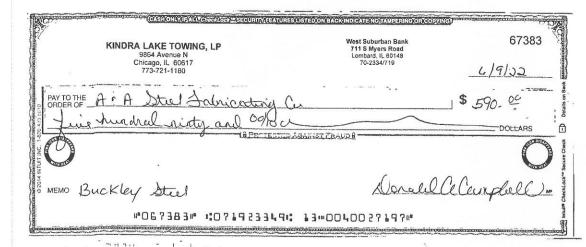

JUN 0 9 2022

BILL TO:

Kindra Lake Towing Skyway Yacht Works 9864 Ave. N Chicago, IL 60617 DATE:

6/8/2022

**INVOICE#** 

22248

P.O.#

Buckley

TERMS:

COD

| QUANTITY | DESCRIPTION                                                                                | AMOUNT |  |  |
|----------|--------------------------------------------------------------------------------------------|--------|--|--|
| 2        | pcs. 3/8" A36 x 60" x 20'-0" long, formed only per sketch, price for labor only: Sales Tax | 590.00 |  |  |
|          | FREE COOK                                                                                  |        |  |  |
|          | Dulch- Couler Preced Doves for mod                                                         |        |  |  |
|          | - m 1 1 1 1 1 1 1 1 1 1 1 1 1 1 1 1 1 1                                                    |        |  |  |
|          |                                                                                            |        |  |  |
|          |                                                                                            |        |  |  |

Invoice Total:

\$590.00

141st & Harrison Streets Posen, IL 60469

www.aasteelfab.com

Phone:

(708)389-4499

Fax:

(708)389-7552