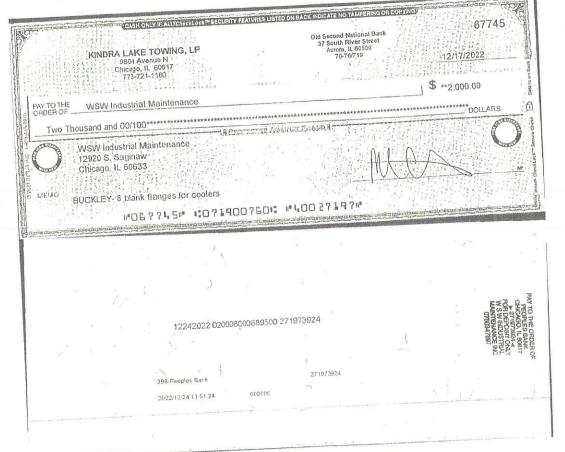

| 10/18/2022 | WSW invoice 12568- labor for drilling holes                           | \$<br>640.00    |
|------------|-----------------------------------------------------------------------|-----------------|
| 10/21/2022 | Kindra Marin Invoice 1022-336                                         | \$<br>6,210.50  |
| 10/25/2022 | J&L Fastenr invoice PSI765262                                         | \$<br>410.73    |
| 10/28/2022 | Kindra Marine invoice 1022-340                                        | \$<br>4,664.00  |
| 11/4/2022  | Columbia Pipe invoice 3999114 cooler piping                           | \$<br>2,019.30  |
| 11/4/2022  | Columbia Pipe invoice 3999113 for fuel line                           | \$<br>217.52    |
| 11/5/2022  | Kindra Marine invoice 1122-308                                        | \$<br>8,913.50  |
| 11/7/2022  | Columbia Pipe invoice 4000306 for fuel line                           | \$<br>99.80     |
| 11/9/2022  | Nelson Global- silencers for generators                               | \$<br>2,158.31  |
| 11/11/2022 | Kindra Marine invoice 1122-317                                        | \$<br>10,123.00 |
| 11/14/2022 | Columbia Pipe invoice 4006064 8- dresser couplers                     | \$<br>951.24    |
| 11/16/2022 | Palmer Johnson invoice 5549630 gearbox adapter plates for oil cooling | \$<br>1,984.32  |
| 11/18/2022 | Kindra Marine invoice 1122-325                                        | \$<br>11,660.00 |
| 11/25/2022 | Kindra Marine invoice 1122-327                                        | \$<br>6,413.00  |
| 12/2/2022  | Kinra Marine invoice- 1222-303                                        | \$<br>3,074.00  |
| 12/9/2022  | Palmer Johnson invoice for new engine panels                          | \$<br>24,595.74 |
| 12/9/2022  | Clumbia Pipe invoice 4024377 for exhasut pipe                         | \$<br>1,436.34  |
| 12/9/2022  | Kindra Marine invoice 1222-304                                        | \$<br>12,243.00 |
| 12/16/2022 | Kindra Marine invoice 1222-305                                        | \$<br>12,879.00 |
| 12/19/2022 | Laborde Products invoice for belt guards                              | \$<br>2,019.03  |
| 12/20/2022 | EEC Decomlition- Buckley exhaust                                      | \$<br>2,744.00  |
| 12/23/2022 | Kindra Marine invoice- 1222-307                                       | \$<br>7,314.00  |