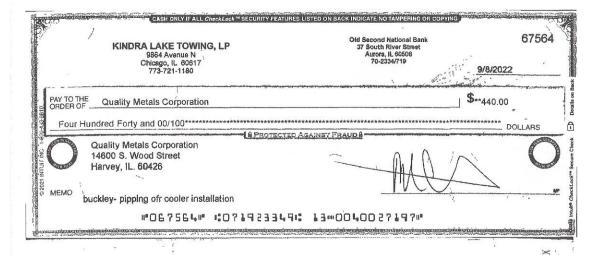

### **BUCKLEY REPOWER-LOG OF EXPENSES**

| DATE            | DESCRIPTION                                                                                                                         |    | AMOUNT     |   | Shawn Pay Confiri |
|-----------------|-------------------------------------------------------------------------------------------------------------------------------------|----|------------|---|-------------------|
|                 | Laborde Products invoice 0170562-IN for 2 new Mitsubishi engines,                                                                   |    |            |   |                   |
| 3/17/2022       | 4 Fernstrum coolers                                                                                                                 | \$ | 397,148.66 | * | Paid              |
|                 | Laborde Products invoice 0171781-DM for Frieght charges for 2 new                                                                   |    |            |   |                   |
| 3/17/2022       | engines, 4 Fernstrum coolers                                                                                                        | \$ | 5,150.00   | * | Paid              |
|                 | Palmer Johnson Power Systems invoice 5529087 for 2 new Twin Disc                                                                    |    |            |   |                   |
| 5/9/2022        | gear boxes                                                                                                                          | \$ | 145,326.77 | * | Paid              |
|                 | Nelson Global Products invoice 1485113 (paid by credit card) for 2                                                                  |    |            |   |                   |
| 5/17/2022       | new Nelson silencers                                                                                                                | \$ | 9,054.27   | * | Paid              |
| -1-1            | Steel Cities invoice 210103                                                                                                         |    |            |   |                   |
| 6/1/2022        | Steel plate for enclosure boxes for coolers                                                                                         | \$ | 4,782.80   | * | Paid              |
| 6/8/2022        | A&A Steel Fabricators invoice 22248 to form cooler boxes                                                                            | \$ | 590.00     | * | Paid              |
| 0/0/2022        | Steel Cities Invoice 210270                                                                                                         | Ş  | 390.00     |   | Palu              |
| 6/13/2022       | Steel flat bar and angles for protective guards for coolers                                                                         | \$ | 1,390.53   | * | Paid              |
| 0/13/2022       | Steel Cities Steel invoice 210434 for steel angles and flat bars for coolers                                                        | Y  | 1,550.55   |   | i did             |
| 6/21/2022       | installation                                                                                                                        | \$ | 4,481.11   | * | Paid              |
| 0, = 1, = 0 = = |                                                                                                                                     | *  | ., .02.22  |   |                   |
| 7/14/2022       | J&L Fasteners invoice PS1757013 - nuts and bolts to secure gear box                                                                 | \$ | 45.01      | * | Paid              |
|                 | _                                                                                                                                   |    |            |   |                   |
| 7/26/2022       | Columbia Pipe invoice 3914527 for cooler piping and fittings                                                                        | \$ | 1,426.39   | * | Paid              |
|                 | J&L Fasteners invoice PS1758616 - nuts and bolts to secure gear box and                                                             |    |            |   |                   |
| 8/2/2022        | engine                                                                                                                              | \$ | 135.05     | * | Paid              |
|                 |                                                                                                                                     |    |            |   |                   |
| 8/5/2022        | Quality Metals invoice 22788 - tubing (piping) for coolers                                                                          | \$ | 440.00     | * | Paid              |
| - 1 - 1         |                                                                                                                                     |    |            |   |                   |
| 8/10/2022       | Lifting Gear invoice 6000231866 for rental of two 5 ton chain hoist                                                                 | \$ | 399.82     | * | Paid              |
| 0/12/2022       | WSW invoice 12480                                                                                                                   | ۲  | 1 200 00   | * | Doid              |
| 8/12/2022       | 4 plates cut and drilled for engine alignment                                                                                       | \$ | 1,300.00   |   | Paid              |
| 8/23/2022       | Columbia Pipe invoice 3938738 for cooler piping                                                                                     | \$ | 56.24      | * | Paid              |
| 0, 10, 1011     | Contractor Steel invoice 450957                                                                                                     |    | 30.2 .     |   |                   |
| 8/23/2022       | Steel flat bar for guard protectors                                                                                                 | \$ | 1,641.36   | * |                   |
|                 |                                                                                                                                     |    |            |   |                   |
| 9/7/2022        | Lifting Gear invoice 6000234664 for rental of two 5 ton chain hoist                                                                 | \$ | 324.82     | * | Paid              |
|                 | J&L Fasteners invoice PS1762021 - nuts and bolts to secure mounting                                                                 |    |            |   |                   |
| 9/14/2022       | bracket to gear box                                                                                                                 | \$ | 15.84      | * | Paid              |
|                 |                                                                                                                                     |    |            |   |                   |
| 9/16/2022       | Krygier machine invoice 33659 for 2 intermediate shafts                                                                             | \$ | 14,800.00  | * | Paid              |
| - 1 - 1         | J&L Fasteners invoice PS1762240 - nuts and bolts to secure mounting                                                                 |    |            |   |                   |
| 9/16/2022       | bracket to gear box                                                                                                                 | \$ | 258.57     | * | Paid              |
| 0/10/2022       | Columbia Dina invaira 2050/10 for fittings for cooler pining                                                                        | ۲  | FO 10      | * | Doid              |
| 9/19/2022       | Columbia Pipe invoice 3959410 for fittings for cooler piping  Columbia Pipe invoice 3962719 for 7 slip-on flanges for cooler system | \$ | 59.18      |   | Paid              |
| 9/22/2022       | piping                                                                                                                              | \$ | 588.98     | * | Paid              |
| 3/22/2022       | k.h9                                                                                                                                | Y  | 300.30     |   | i did             |
| 9/22/2022       | McMaster Carr invoice 85228744 - shim stock for engine alignment                                                                    | \$ | 50.41      | * | Paid              |
| , ,             | Ç Ç                                                                                                                                 | ·  |            |   |                   |
| 9/30/2022       | Krygier Machine invoice 33673 - tap holes for 1" bolts in 8 slip-on flanges                                                         | \$ | 1,260.00   | * | Paid              |
|                 |                                                                                                                                     |    |            |   |                   |
| 10/1/2022       | WSW Invoice 12549 - 2 plates cut and drilled for engine alignment                                                                   | \$ | 180.00     | * | Paid              |
|                 | Columbia Pipe invoice 3973091 for elbows and Dresser Couplings for                                                                  |    |            |   |                   |
| 10/5/2022       | cooler system piping                                                                                                                | \$ | 1,755.08   | * | Paid              |
|                 |                                                                                                                                     |    |            |   |                   |