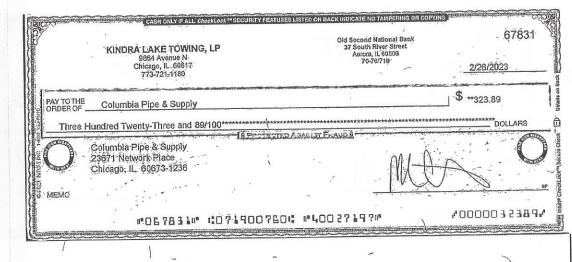

| 7/26/2022  | Columbia pipe invoice 3914527                                  | \$<br>1,426.39  |
|------------|----------------------------------------------------------------|-----------------|
| 7/29/2022  | Kindra Marine invoice 722-656                                  | \$<br>8,056.00  |
| 8/5/2022   | Kindra Marine invoice 822-314                                  | \$<br>5,512.00  |
| 8/5/2022   | Quality Metals- pipping for coolers WSW invoice 12480          | \$<br>440.00    |
| 8/12/2022  | 4 plates made and drilled for engien moutning                  | \$<br>1,300.00  |
| 8/12/2022  | Kindra Marine invoice 822-229                                  | \$<br>6,784.00  |
| 8/20/2022  | Kindra Marine invoice 822-339 Contractor Steel                 | \$<br>12,654.00 |
| 8/23/2022  | Flat Steel for guard protectors                                | \$<br>1,641.36  |
| 8/27/2022  | Kindra Marine invoice 822-352                                  | \$<br>17,437.00 |
| 9/2/2022   | Kindra Marine invoice 922-309                                  | \$<br>9,858.00  |
| 9/9/2022   | Kindra Marine invoice 922-317                                  | \$<br>5,824.50  |
| 9/16/2022  | Kindra Marine invoice 922-327                                  | \$<br>6,678.00  |
| 9/16/2022  | Krygier machine invoice- intermediate shafts                   | \$<br>14,800.00 |
| 9/23/2022  | Kindra Marine invoice 922-341                                  | \$<br>11,980.00 |
| 9/23/2022  | Columbia Pipe- 7 flanges for coolers                           | \$<br>588.98    |
| 9/30/2022  | Krygier machine invoice- 8 flanges                             | \$<br>1,260.00  |
| 9/30/2022  | Kindra Marine invoice 922-352                                  | \$<br>11,554.00 |
| 10/5/2022  | Columbia Pipe invoice 3973091                                  | \$<br>1,755.08  |
| 10/7/2022  | Kindra Marine invoice 1022-308                                 | \$<br>11,577.00 |
| 10/13/2022 | Columbia Pipe invoice 3978913                                  | \$<br>313.78    |
| 10/15/2022 | Kindra Marine invoice- 1022-325                                | \$<br>7,658.50  |
| 10/17/2022 | WSW Invoice 12568-A for steel plate for engine mounts/leveling | \$<br>800.00    |