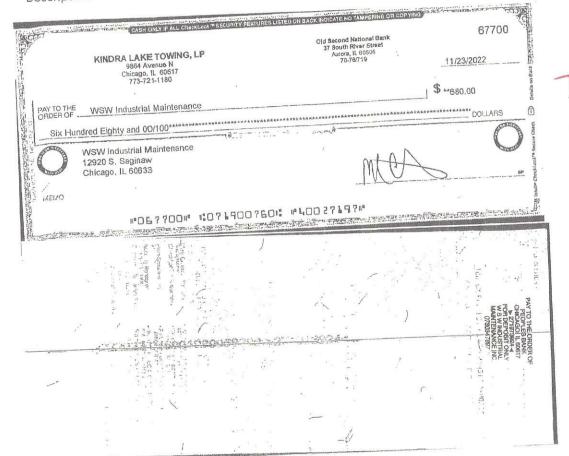

### **BUCKLEY REPOWER-LOG OF EXPENSES**

| DATE            | DESCRIPTION                                                                                                                         |    | AMOUNT     |   | Shawn Pay Confiri |
|-----------------|-------------------------------------------------------------------------------------------------------------------------------------|----|------------|---|-------------------|
|                 | Laborde Products invoice 0170562-IN for 2 new Mitsubishi engines,                                                                   |    |            |   |                   |
| 3/17/2022       | 4 Fernstrum coolers                                                                                                                 | \$ | 397,148.66 | * | Paid              |
|                 | Laborde Products invoice 0171781-DM for Frieght charges for 2 new                                                                   |    |            |   |                   |
| 3/17/2022       | engines, 4 Fernstrum coolers                                                                                                        | \$ | 5,150.00   | * | Paid              |
|                 | Palmer Johnson Power Systems invoice 5529087 for 2 new Twin Disc                                                                    |    |            |   |                   |
| 5/9/2022        | gear boxes                                                                                                                          | \$ | 145,326.77 | * | Paid              |
|                 | Nelson Global Products invoice 1485113 (paid by credit card) for 2                                                                  |    |            |   |                   |
| 5/17/2022       | new Nelson silencers                                                                                                                | \$ | 9,054.27   | * | Paid              |
| -1-1            | Steel Cities invoice 210103                                                                                                         |    |            |   |                   |
| 6/1/2022        | Steel plate for enclosure boxes for coolers                                                                                         | \$ | 4,782.80   | * | Paid              |
| 6/8/2022        | A&A Steel Fabricators invoice 22248 to form cooler boxes                                                                            | \$ | 590.00     | * | Paid              |
| 0/0/2022        | Steel Cities Invoice 210270                                                                                                         | Ş  | 390.00     |   | Palu              |
| 6/13/2022       | Steel flat bar and angles for protective guards for coolers                                                                         | \$ | 1,390.53   | * | Paid              |
| 0/13/2022       | Steel Cities Steel invoice 210434 for steel angles and flat bars for coolers                                                        | Y  | 1,550.55   |   | i did             |
| 6/21/2022       | installation                                                                                                                        | \$ | 4,481.11   | * | Paid              |
| 0, = 1, = 0 = = |                                                                                                                                     | *  | ., .02.22  |   |                   |
| 7/14/2022       | J&L Fasteners invoice PS1757013 - nuts and bolts to secure gear box                                                                 | \$ | 45.01      | * | Paid              |
|                 | _                                                                                                                                   |    |            |   |                   |
| 7/26/2022       | Columbia Pipe invoice 3914527 for cooler piping and fittings                                                                        | \$ | 1,426.39   | * | Paid              |
|                 | J&L Fasteners invoice PS1758616 - nuts and bolts to secure gear box and                                                             |    |            |   |                   |
| 8/2/2022        | engine                                                                                                                              | \$ | 135.05     | * | Paid              |
|                 |                                                                                                                                     |    |            |   |                   |
| 8/5/2022        | Quality Metals invoice 22788 - tubing (piping) for coolers                                                                          | \$ | 440.00     | * | Paid              |
| - 1 - 1         |                                                                                                                                     |    |            |   |                   |
| 8/10/2022       | Lifting Gear invoice 6000231866 for rental of two 5 ton chain hoist                                                                 | \$ | 399.82     | * | Paid              |
| 0/12/2022       | WSW invoice 12480                                                                                                                   | ۲  | 1 200 00   | * | Doid              |
| 8/12/2022       | 4 plates cut and drilled for engine alignment                                                                                       | \$ | 1,300.00   |   | Paid              |
| 8/23/2022       | Columbia Pipe invoice 3938738 for cooler piping                                                                                     | \$ | 56.24      | * | Paid              |
| 0, 10, 1011     | Contractor Steel invoice 450957                                                                                                     |    | 30.2 .     |   |                   |
| 8/23/2022       | Steel flat bar for guard protectors                                                                                                 | \$ | 1,641.36   | * |                   |
|                 |                                                                                                                                     |    |            |   |                   |
| 9/7/2022        | Lifting Gear invoice 6000234664 for rental of two 5 ton chain hoist                                                                 | \$ | 324.82     | * | Paid              |
|                 | J&L Fasteners invoice PS1762021 - nuts and bolts to secure mounting                                                                 |    |            |   |                   |
| 9/14/2022       | bracket to gear box                                                                                                                 | \$ | 15.84      | * | Paid              |
|                 |                                                                                                                                     |    |            |   |                   |
| 9/16/2022       | Krygier machine invoice 33659 for 2 intermediate shafts                                                                             | \$ | 14,800.00  | * | Paid              |
| - 1 - 1         | J&L Fasteners invoice PS1762240 - nuts and bolts to secure mounting                                                                 |    |            |   |                   |
| 9/16/2022       | bracket to gear box                                                                                                                 | \$ | 258.57     | * | Paid              |
| 0/10/2022       | Columbia Dina invaira 2050/10 for fittings for cooler pining                                                                        | ۲  | FO 10      | * | Doid              |
| 9/19/2022       | Columbia Pipe invoice 3959410 for fittings for cooler piping  Columbia Pipe invoice 3962719 for 7 slip-on flanges for cooler system | \$ | 59.18      |   | Paid              |
| 9/22/2022       | piping                                                                                                                              | \$ | 588.98     | * | Paid              |
| 3/22/2022       | k.h9                                                                                                                                | Y  | 300.30     |   | i did             |
| 9/22/2022       | McMaster Carr invoice 85228744 - shim stock for engine alignment                                                                    | \$ | 50.41      | * | Paid              |
| , ,             | Ç Ç                                                                                                                                 | ·  |            |   |                   |
| 9/30/2022       | Krygier Machine invoice 33673 - tap holes for 1" bolts in 8 slip-on flanges                                                         | \$ | 1,260.00   | * | Paid              |
|                 |                                                                                                                                     |    |            |   |                   |
| 10/1/2022       | WSW Invoice 12549 - 2 plates cut and drilled for engine alignment                                                                   | \$ | 180.00     | * | Paid              |
|                 | Columbia Pipe invoice 3973091 for elbows and Dresser Couplings for                                                                  |    |            |   |                   |
| 10/5/2022       | cooler system piping                                                                                                                | \$ | 1,755.08   | * | Paid              |
|                 |                                                                                                                                     |    |            |   |                   |

| 10/6/2022  | Crowleys (paid by credit card) - silicon sealant for installation of Fernstrum coolers                                                  | \$<br>23.99     | * | Paid |
|------------|-----------------------------------------------------------------------------------------------------------------------------------------|-----------------|---|------|
| 10/6/2022  | Lifting Gear invoice 6000237868 for rental of two 5 ton chain hoist                                                                     | \$<br>324.82    | * | Paid |
|            | Fernstrum (paid by credit card) for Seal Kit and Isolators for the                                                                      |                 |   |      |
| 10/7/2022  | installation of the grid coolers  Columbia Pipe invoice 3978913 for cooler system fittings, bleeder valves                              | \$<br>804.40    |   | Paid |
| 10/13/2022 | and thread sealant                                                                                                                      | \$<br>293.25    |   | Paid |
| 10/17/2022 | WSW Invoice 12568-A steel flat bar (for engine alignment) WSW Invoice 12568 Cut and drilled 16 flat bar plates for engine               | \$<br>800.00    | * | Paid |
| 10/18/2022 | alignment                                                                                                                               | \$<br>640.00    | * | Paid |
| 10/24/2022 | WSW invoice 12578 One plate for engine alignment  J&L Fasteners invoice PS1765262 - multiple nuts, bolts & washers for                  | \$<br>40.00     | * | Paid |
| 10/25/2022 | engine mounting                                                                                                                         | \$<br>410.73    | * | Paid |
| 11/4/2022  | Columbia Pipe invoice 3999114 for black pipe 2" and 4" for cooler circuits in engine room                                               | \$<br>2,019.30  | * | Paid |
| 11/4/2022  | Columbia Pipe invoice 3999113 for 3/4" pipe for fuel line piping, ball valves and fittings                                              | \$<br>217.52    | * | Paid |
| 11/7/2022  | Columbia Pipe invoice 4000306 for fuel line piping                                                                                      | \$<br>99.80     | * | Paid |
| 11/7/2022  | Lifting Gear invoice 6000241483 for rental of two 5 ton chain hoist                                                                     | \$<br>324.82    | * | Paid |
| 11/14/2022 | Columbia Pipe invoice 4006064 for 8 Dresser Couplers (2" and 4") Crowleys (paid by credit card) for silicon sealant for installation of | \$<br>951.24    | * | Paid |
| 11/15/2022 | Fernstrum coolers                                                                                                                       | \$<br>76.78     | * | Paid |
| 11/16/2022 | Palmer Johnson invoice 5549630<br>gear box adapter (ditch) plates for oil cooling                                                       | \$<br>1,984.32  | * | Paid |
| 11/23/2022 | J&L Fasteners invoice PS1767518- nuts, bolts & washers engine mounting                                                                  | \$<br>376.65    | * | Paid |
| 11/30/2022 | Lifting Gear invoice 6000244720 for rental of two 5 ton chain hoist                                                                     | \$<br>324.82    | * | Paid |
| 12/1/2022  | Parker Sales invoice 112977- pipe fittings for fuel lines and 8" gaskets for coolant system flanges                                     | \$<br>238.58    | * |      |
| 12/8/2022  | WSW invoice 12614- cut steel and make 8 blind flanges for cooling system, then drilled                                                  | \$<br>2,000.00  | * | Paid |
| 12/9/2022  | Palmer Johnson invoice 5551893 for Engine Monitoring system                                                                             | \$<br>24,595.74 | * | Paid |
| 12/9/2022  | Columbia Pipe invoice 4024377 for exhaust pipe (12")                                                                                    | \$<br>1,436.34  | * | Paid |
| 12/12/2022 | McMaster Carr invoice 89498731 - shim stock for engine alignment                                                                        | \$<br>50.41     | * | Paid |
| 12/15/2022 | J&L Fasteners invoice PS1768881 - hydraulic hose and fittings                                                                           | \$<br>146.15    | * | Paid |
| 12/16/2022 | Parker Sales invoice 113016 for ball valves and pipe nipples for the boiler                                                             | \$<br>70.44     | * |      |
| 12/19/2022 | Laborde Products invoice 0176605-IN for belt guards                                                                                     | \$<br>2,019.03  | * | Paid |
| 12/30/2022 | Parker Sales invoice 113039 - small pipe fittings                                                                                       | \$<br>62.62     | * | Paid |
| 12/31/2022 | Lifting Gear invoice 6000247539 for rental of two 5 ton chain hoist                                                                     | \$<br>324.82    | * | Paid |