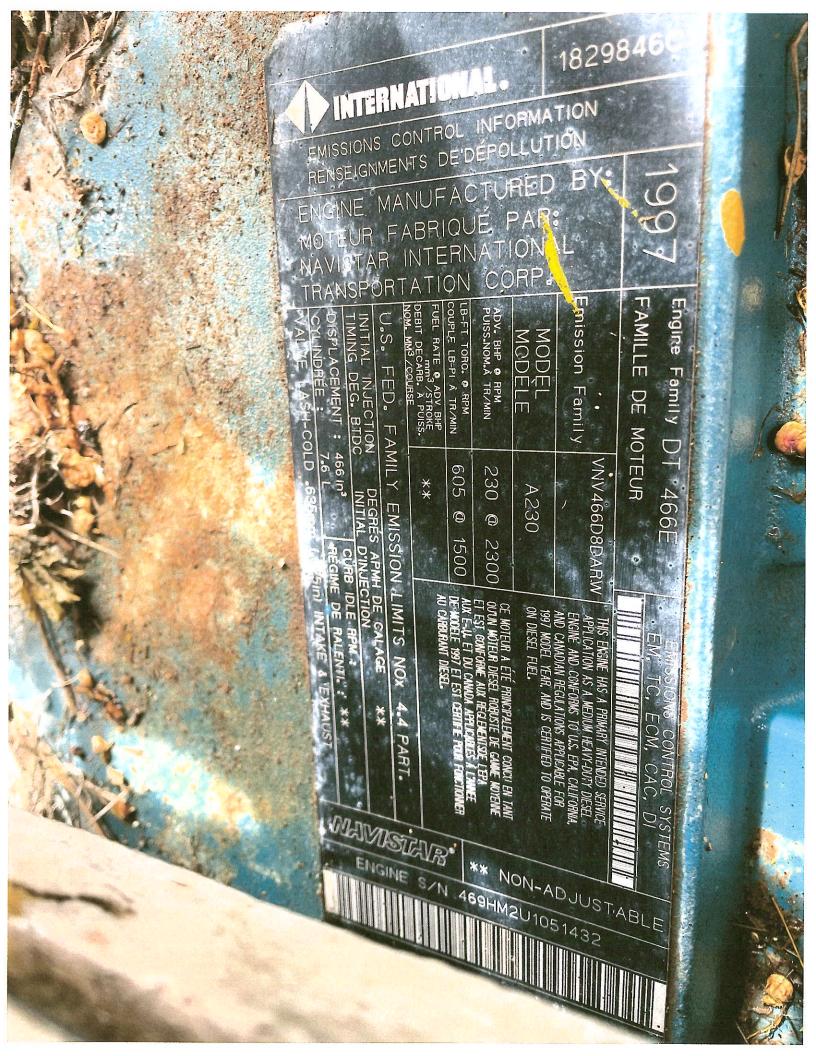

Old Engine Information

| Make:      | INTL | Horsepower:                         |       |
|------------|------|-------------------------------------|-------|
| Model:     | 20S  | ID or Serial No.: 1HTGGAHRXSH635365 |       |
| Year: 1994 |      | Hour Meter Reading:                 | hours |