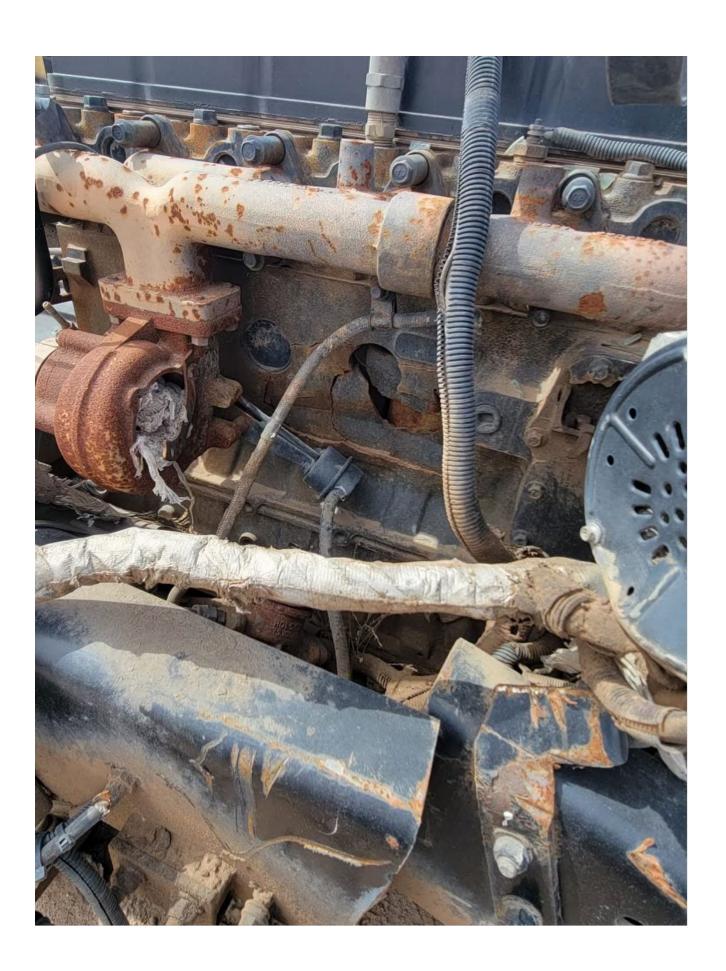

## **Summary of Activities**

Through this request/invoice, City of Socorro confirms that 3 dump trucks were purchased (Invoices attached). The replaced vehicles were scrapped by cutting a three-inch-by-three-inch hole in the engine block exposing the cylinders and disabling the chassis by cutting through the frame rails on each side between the front and rear axles. The before and after destruction photographs and certificates of vehicle destruction from our salvage vendor, LKQ Corporation, is included in the package as well. In the accompanying request for reimbursement information, City of Socorro is also providing supporting invoices and copy of proof of payments.

Date engine/chassis scrapped: 2-9-2024

**Statement:** I certify that the old engine and chassis have been permanently scrapped. Scrapping the engine consists of cutting or punching a three inch by three-inch (3" x 3") hole in the engine block. Scrapping the chassis consists of cutting completely through the frame/frame rails on each side of the vehicle at a point located between the front and rear axles. If other, pre- approved scrappage methods were used, details and documentation are attached. Photos of the scrapped engine/chassis that are required pursuant to the Terms and Conditions of the Mitigation Trust Fund award agreement are attached to this Certificate of Vehicle/Engine Scrappage.