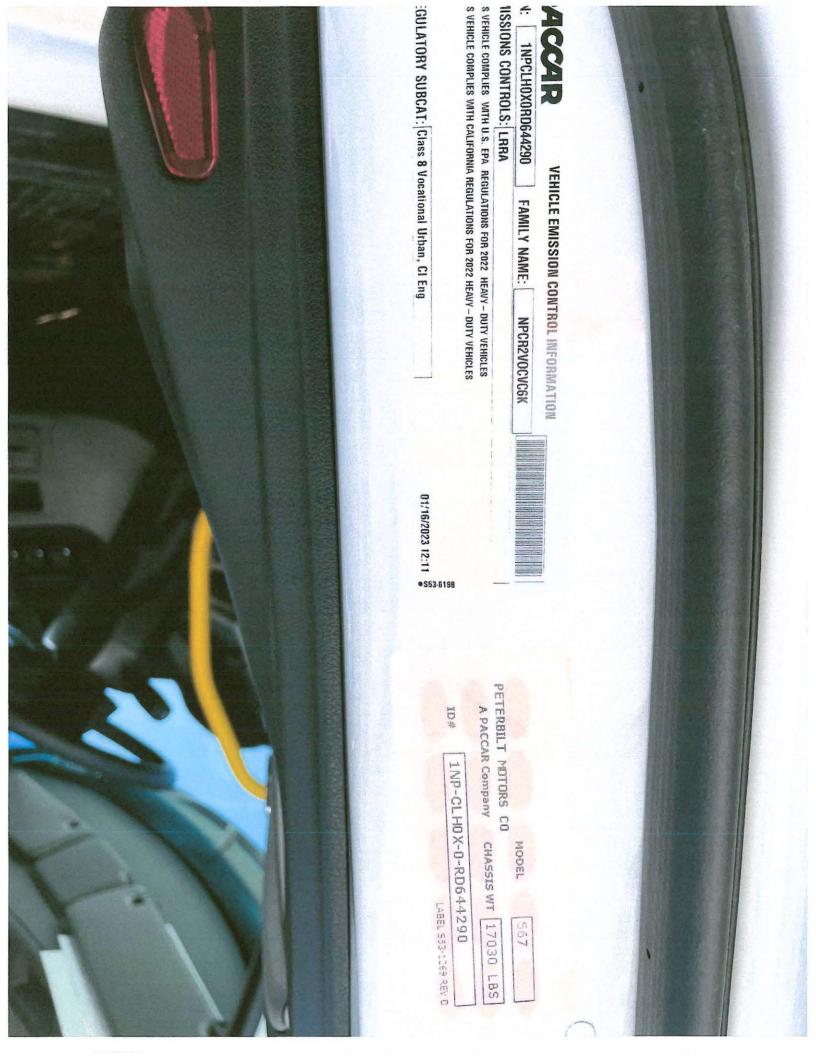

Replaced truck details show in the table below.

| Description               | Project Cost  | Scrap<br>Income | Grantee<br>Cost | Reimbursement<br>VW | VIN               |
|---------------------------|---------------|-----------------|-----------------|---------------------|-------------------|
| Year 2023 R3615-Peterbilt | \$ 339,004.48 | \$0.00          | \$0.00          | \$ 335,204.48       | 1NPCLH0X2RD644291 |
| Year 2023 R3615-Peterbilt | \$ 339,004.48 | \$0.00          | \$0.00          | \$ 335,204.48       | 1NPCLH0X2RD644292 |
| Year 2023 R3615-Peterbilt | \$ 339,004.48 | \$0.00          | \$0.00          | \$ 335,204.48       | 1MCLH0X0RD644290  |
| TOTAL                     | 1,017,013.44  | \$0.00          | \$0.00          | \$1,017,013.44      |                   |

Vehicle Identification Numbers (VINs) and Engine Model Year for the old and new trucks are listed below.

| Old Vehicle VIN   | Old Engine<br>Model Year | New Vehicle VIN   | New Engine<br>Model Year |
|-------------------|--------------------------|-------------------|--------------------------|
| 1HTGGAHRXSH635365 | 1995                     | 1NPCLH0X2RD644291 | 2023                     |
| 1FVABTAK33DK87383 | 2003                     | 1NPCLH0X2RD644292 | 2023                     |
| 1HTSCAAN7WH527112 | 1998                     | 1MCLH0X0RD644290  | 2023                     |

Date Salesman Purchase Order **Customer Number** Terms Job# Order# S36012 9/28/2023 51384 FM CITS37 Net 30 33505 Quantity Work Description - Items Unit Price Total Amount

VIN #: 1MPCLH0X0RD644290

YEAR: 2023 MAKE: PETERBILT MODEL: 567 WEIGHT: 21,870# GVWR: 60,000# COLOR: WHITE