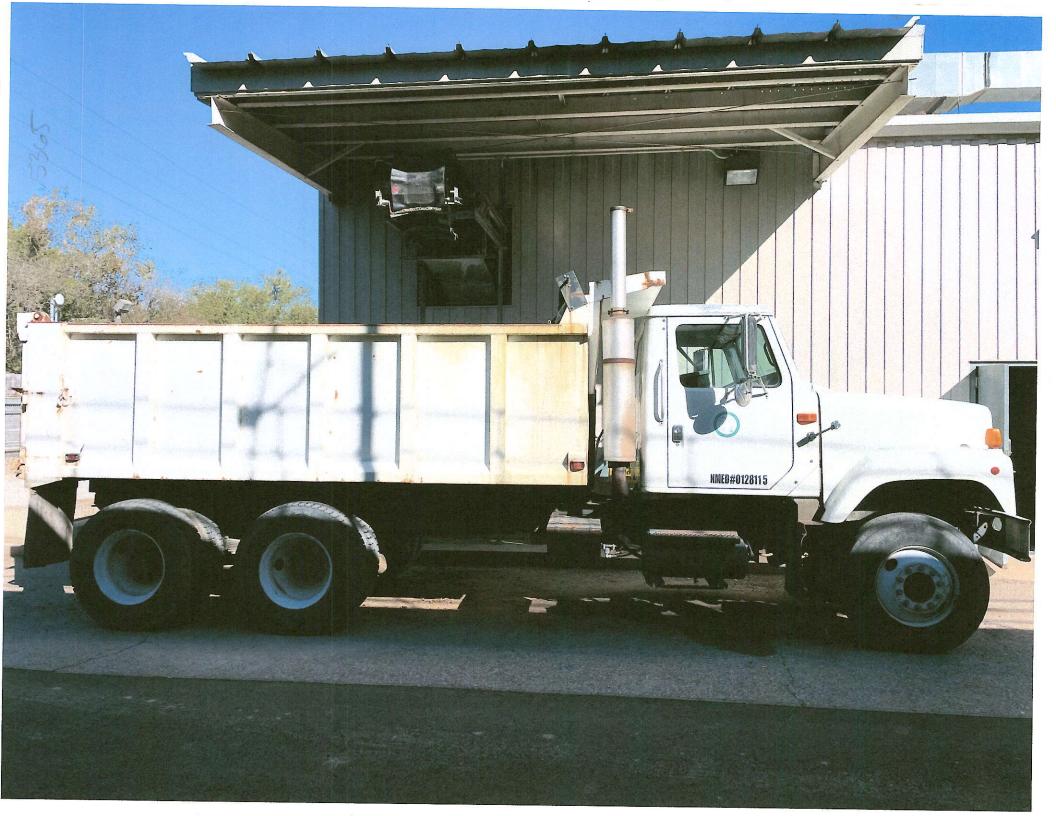

## **Summary of Activities**

Through this request/invoice, City of Socorro confirms that 3 dump trucks were purchased (Invoices attached). The replaced vehicles were scrapped by cutting a three-inch-by-three-inch hole in the engine block exposing the cylinders and disabling the chassis by cutting through the frame rails on each side between the front and rear axles. The before and after destruction photographs and certificates of vehicle destruction from our salvage vendor, LKQ Corporation, is included in the package as well. In the accompanying request for reimbursement information, City of Socorro is also providing supporting invoices and copy of proof of payments.

Vehicle Identification Numbers (VINs) and Engine Model Year for the old and new trucks are listed below.

| Old Vehicle VIN   | Old Engine<br>Model Year | New Vehicle VIN   | New Engine<br>Model Year |
|-------------------|--------------------------|-------------------|--------------------------|
| 1HTGGAHRXSH635365 | 1995                     | 1NPCLH0X2RD644291 | 2023                     |
| 1FVABTAK33DK87383 | 2003                     | 1NPCLH0X2RD644292 | 2023                     |
| 1HTSCAAN7WH527112 | 1998                     | 1MCLH0X0RD644290  | 2023                     |

| 2009 | 3BPZL00X79F718381 | Peterbilt Garbage Truck  |
|------|-------------------|--------------------------|
| 2009 | 3BPZL50X79F719186 | Peterbilt Garbage Truck  |
| 1995 | 1HTGGAHRXSH635365 | International Dump Truck |
| 1998 | 1HTSCAAN7WH527112 | International Dump Truck |
| 2003 | 1FVABTAK33DK87383 | Freightliner Dump Truck  |

Old Vehicle/Chassis Information

| Make: INTL |      | Vehicle ID Number: 1HTGGAHRXSH635365 |                    |
|------------|------|--------------------------------------|--------------------|
| Model:     | 20S  | Odometer Reading:                    | <b>36384</b> Miles |
| Year:      | 1995 |                                      |                    |

Old Engine Information

| Make:      | INTL | Horsepower:                         |       |
|------------|------|-------------------------------------|-------|
| Model:     | 20S  | ID or Serial No.: 1HTGGAHRXSH635365 |       |
| Year: 1994 |      | Hour Meter Reading:                 | hours |