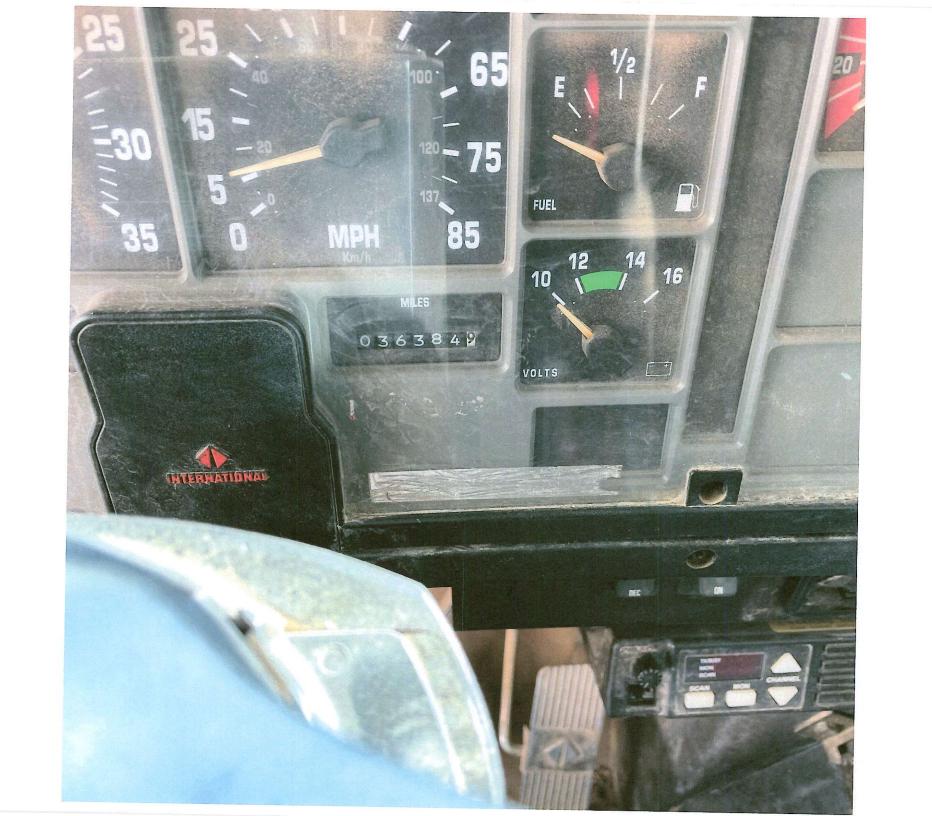

Old Vehicle/Chassis Information

| Make: INTL |      | Vehicle ID Number: 1HTGGAHRXSH635365 |                    |
|------------|------|--------------------------------------|--------------------|
| Model:     | 20S  | Odometer Reading:                    | <b>36384</b> Miles |
| Year:      | 1995 |                                      |                    |