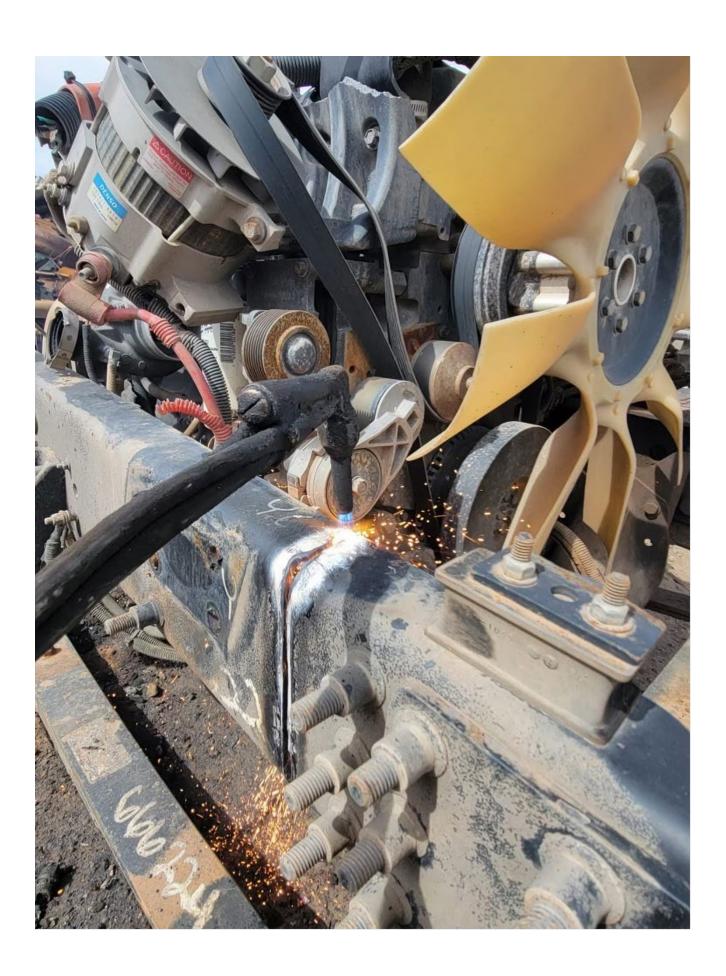

## **Summary of Activities**

Through this request/invoice, City of Socorro confirms that 3 dump trucks were purchased (Invoices attached). The replaced vehicles were scrapped by cutting a three-inch-by-three-inch hole in the engine block exposing the cylinders and disabling the chassis by cutting through the frame rails on each side between the front and rear axles. The before and after destruction photographs and certificates of vehicle destruction from our salvage vendor, LKQ Corporation, is included in the package as well. In the accompanying request for reimbursement information, City of Socorro is also providing supporting invoices and copy of proof of payments.

Date engine/chassis scrapped: 2-9-2024

**Statement:** I certify that the old engine and chassis have been permanently scrapped. Scrapping the engine consists of cutting or punching a three inch by three-inch (3" x 3") hole in the engine block. Scrapping the chassis consists of cutting completely through the frame/frame rails on each side of the vehicle at a point located between the front and rear axles. If other, pre- approved scrappage methods were used, details and documentation are attached. Photos of the scrapped engine/chassis that are required pursuant to the Terms and Conditions of the Mitigation Trust Fund award agreement are attached to this Certificate of Vehicle/Engine Scrappage.