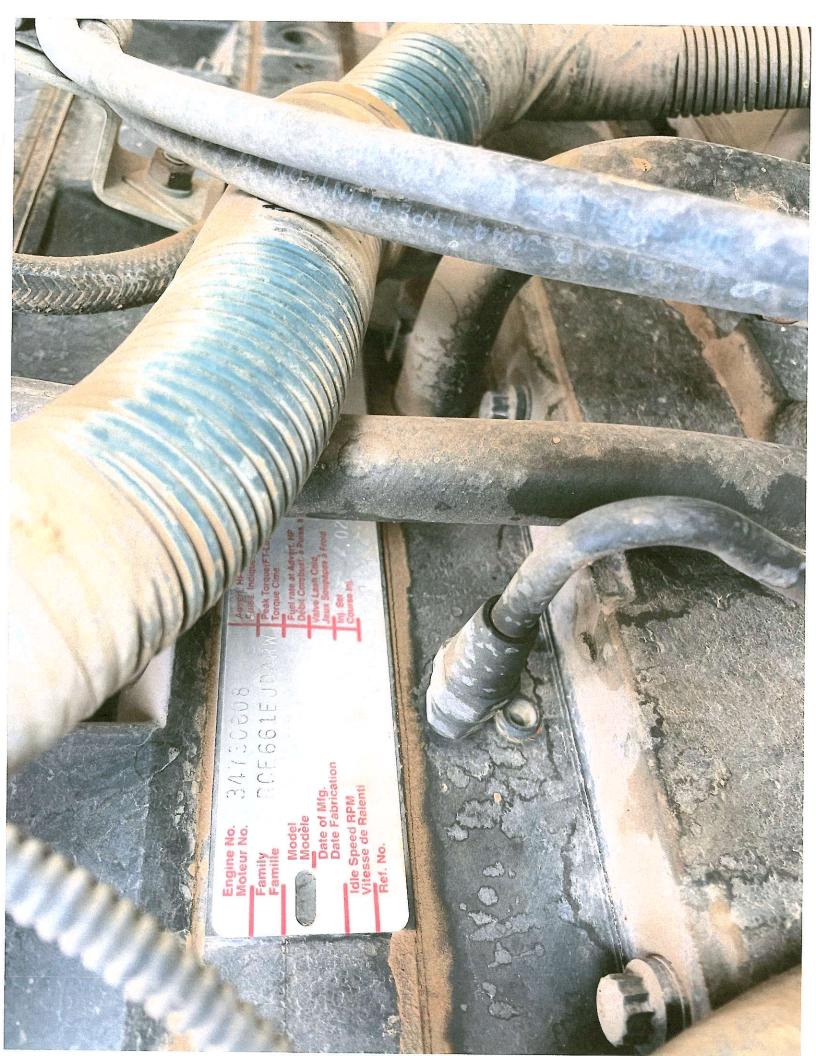

Authorized Name:

Print Name

Authorized Signature:

Date: 3-19-2024

Note: Documentation must include JPEG images of the following, with corresponding file names:

1) Side profile. 2) Engine label. 3) Engine block - prior to hole. 4) Engine block - after hole. 5) VIN or HIN.