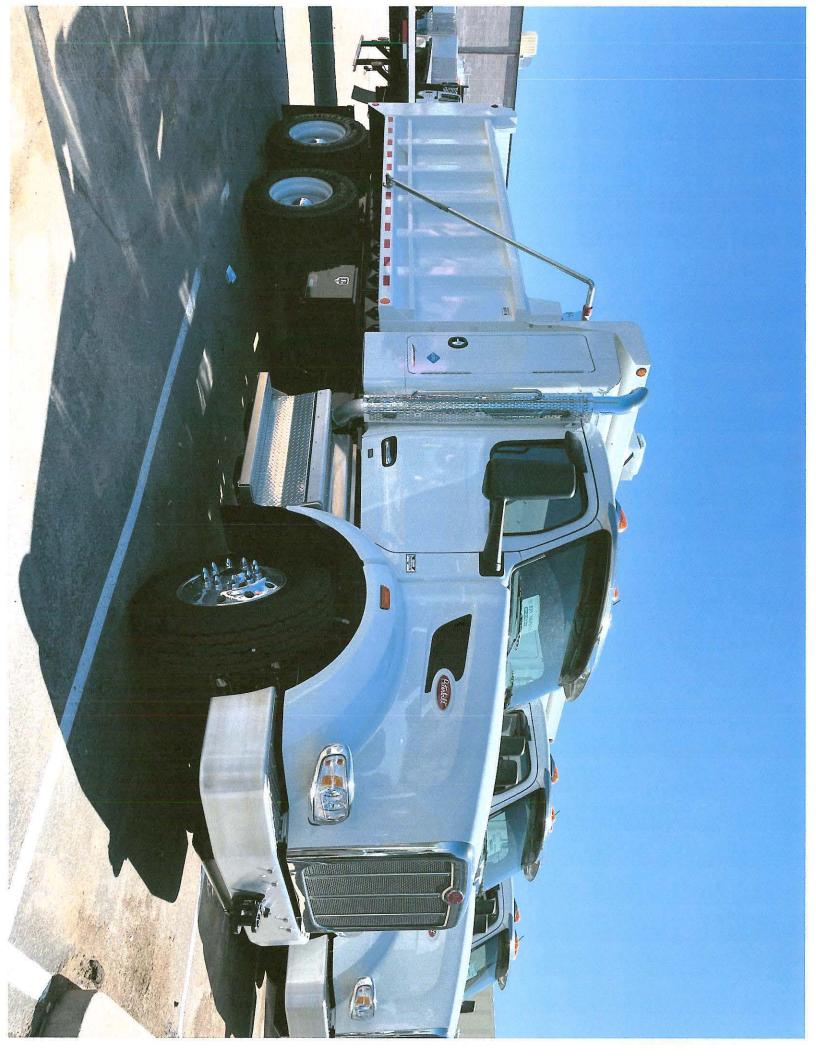

Replaced truck details show in the table below.

| Description               | Project Cost  | Scrap<br>Income | Grantee<br>Cost | Reimbursement<br>VW | VIN               |
|---------------------------|---------------|-----------------|-----------------|---------------------|-------------------|
| Year 2023 R3615-Peterbilt | \$ 339,004.48 | \$0.00          | \$0.00          | \$ 335,204.48       | 1NPCLH0X2RD644291 |
| Year 2023 R3615-Peterbilt | \$ 339,004.48 | \$0.00          | \$0.00          | \$ 335,204.48       | 1NPCLH0X2RD644292 |
| Year 2023 R3615-Peterbilt | \$ 339,004.48 | \$0.00          | \$0.00          | \$ 335,204.48       | 1MCLH0X0RD644290  |
| TOTAL                     | 1,017,013.44  | \$0.00          | \$0.00          | \$1,017,013.44      |                   |

The following documentations are attached:

- \*Invoices for Purchase of Trucks;
- \* Copy of Proof of Payment;
- \* Scrappage Documentation: EPA Certificate of Destruction and Photos listed below:
  - o Side Profile of Vehicle
  - o VIN Plate
  - o Engine Block Prior to Hole
  - o Engine Block after Hole
  - o Chassis Rails cut in Half

Authorized Name:

Print Name

Authorized Signature:

Date: 3-19-2024

Note: Documentation must include JPEG images of the following, with corresponding file names:

1) Side profile. 2) Engine label. 3) Engine block - prior to hole. 4) Engine block - after hole. 5) VIN or HIN.