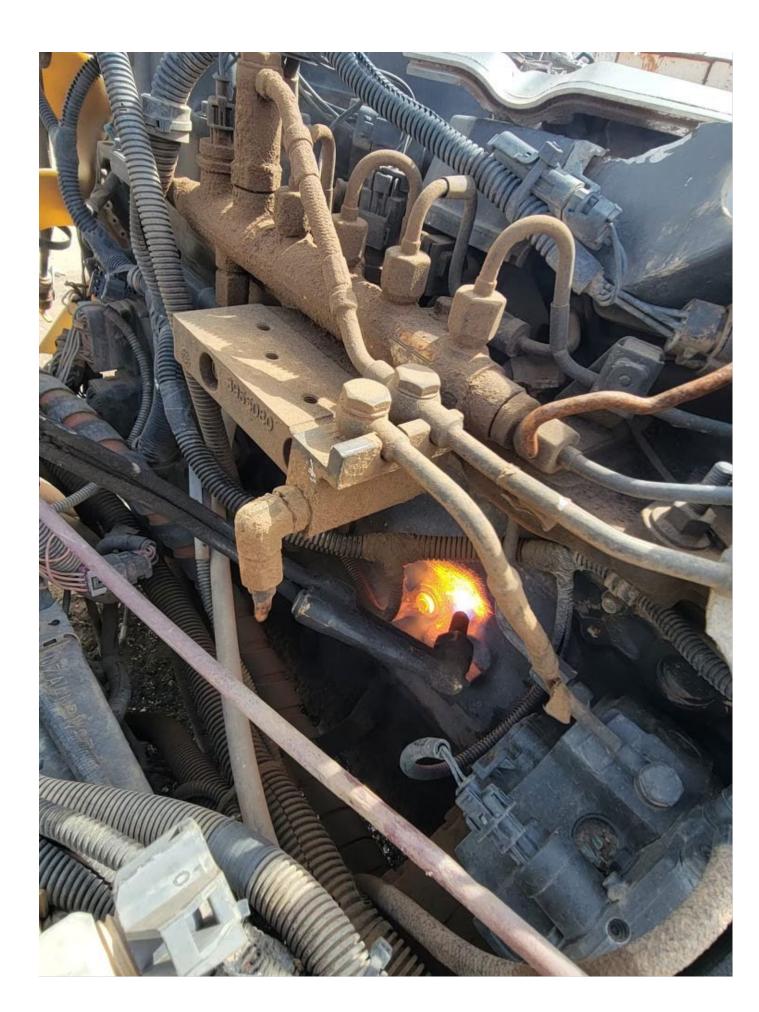

## **Summary of Activities**

Through this request/invoice, City of Socorro confirms that 3 dump trucks were purchased (Invoices attached). The replaced vehicles were scrapped by cutting a three-inch-by-three-inch hole in the engine block exposing the cylinders and disabling the chassis by cutting through the frame rails on each side between the front and rear axles. The before and after destruction photographs and certificates of vehicle destruction from our salvage vendor, LKQ Corporation, is included in the package as well. In the accompanying request for reimbursement information, City of Socorro is also providing supporting invoices and copy of proof of payments.

Date engine/chassis scrapped: 2-9-2024

**Statement:** I certify that the old engine and chassis have been permanently scrapped. Scrapping the engine consists of cutting or punching a three inch by three-inch (3" x 3") hole in the engine block. Scrapping the chassis consists of cutting completely through the frame/frame rails on each side of the vehicle at a point located between the front and rear axles. If other, pre- approved scrappage methods were used, details and documentation are attached. Photos of the scrapped engine/chassis that are required pursuant to the Terms and Conditions of the Mitigation Trust Fund award agreement are attached to this Certificate of Vehicle/Engine Scrappage.