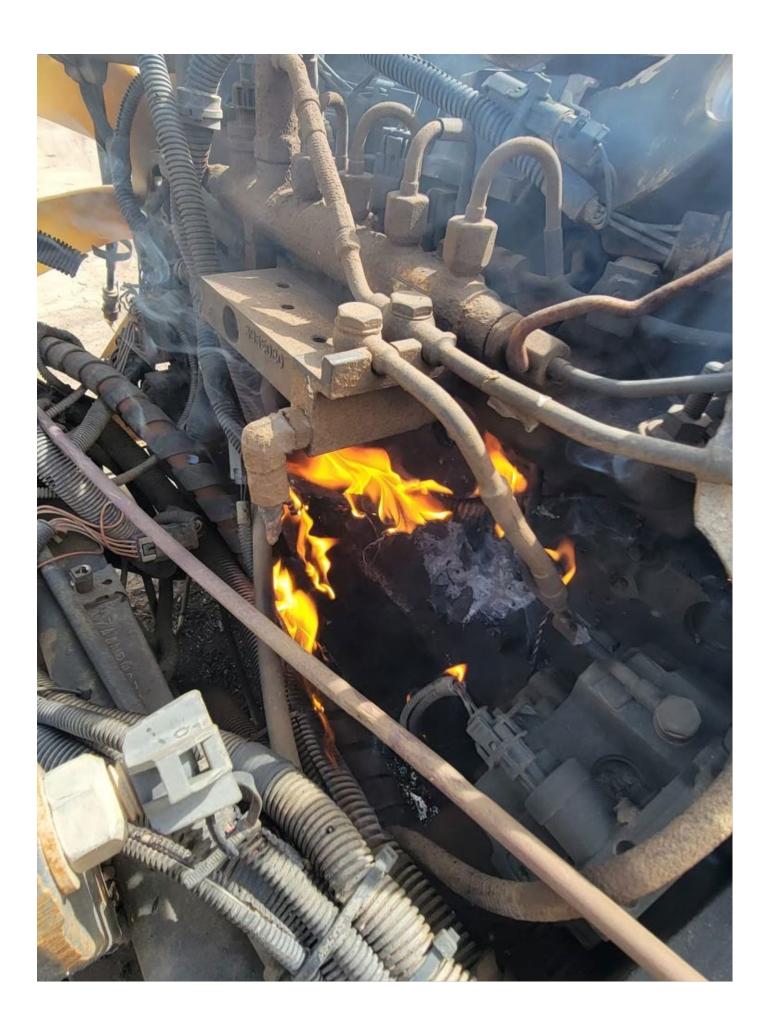

## **Summary of Activities**

Through this request/invoice, City of Socorro confirms that 3 dump trucks were purchased (Invoices attached). The replaced vehicles were scrapped by cutting a three-inch-by-three-inch hole in the engine block exposing the cylinders and disabling the chassis by cutting through the frame rails on each side between the front and rear axles. The before and after destruction photographs and certificates of vehicle destruction from our salvage vendor, LKQ Corporation, is included in the package as well. In the accompanying request for reimbursement information, City of Socorro is also providing supporting invoices and copy of proof of payments.

Date engine/chassis scrapped: 2-9-2024

**Statement:** I certify that the old engine and chassis have been permanently scrapped. Scrapping the engine consists of cutting or punching a three inch by three-inch (3" x 3") hole in the engine block. Scrapping the chassis consists of cutting completely through the frame/frame rails on each side of the vehicle at a point located between the front and rear axles. If other, pre- approved scrappage methods were used, details and documentation are attached. Photos of the scrapped engine/chassis that are required pursuant to the Terms and Conditions of the Mitigation Trust Fund award agreement are attached to this Certificate of Vehicle/Engine Scrappage.