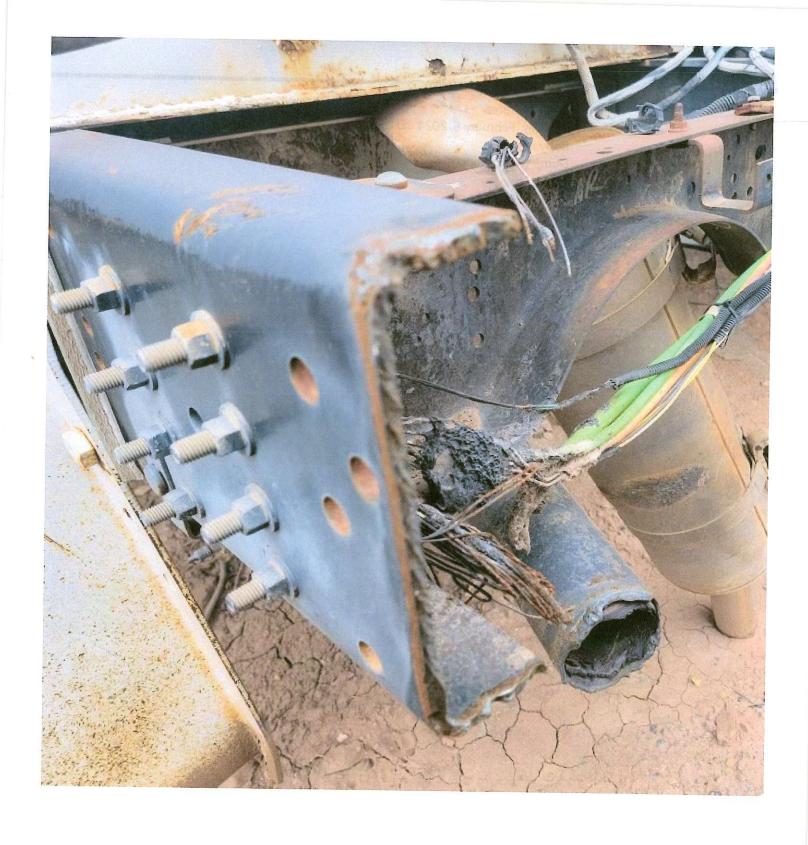

Date engine/chassis scrapped: 2-9-2024

**Statement:** I certify that the old engine and chassis have been permanently scrapped. Scrapping the engine consists of cutting or punching a three inch by three-inch (3" x 3") hole in the engine block. Scrapping the chassis consists of cutting completely through the frame/frame rails on each side of the vehicle at a point located between the front and rear axles. If other, pre- approved scrappage methods were used, details and documentation are attached. Photos of the scrapped engine/chassis that are required pursuant to the Terms and Conditions of the Mitigation Trust Fund award agreement are attached to this Certificate of Vehicle/Engine Scrappage.

6) Chassis rail cut in half. 7) Others, as needed.