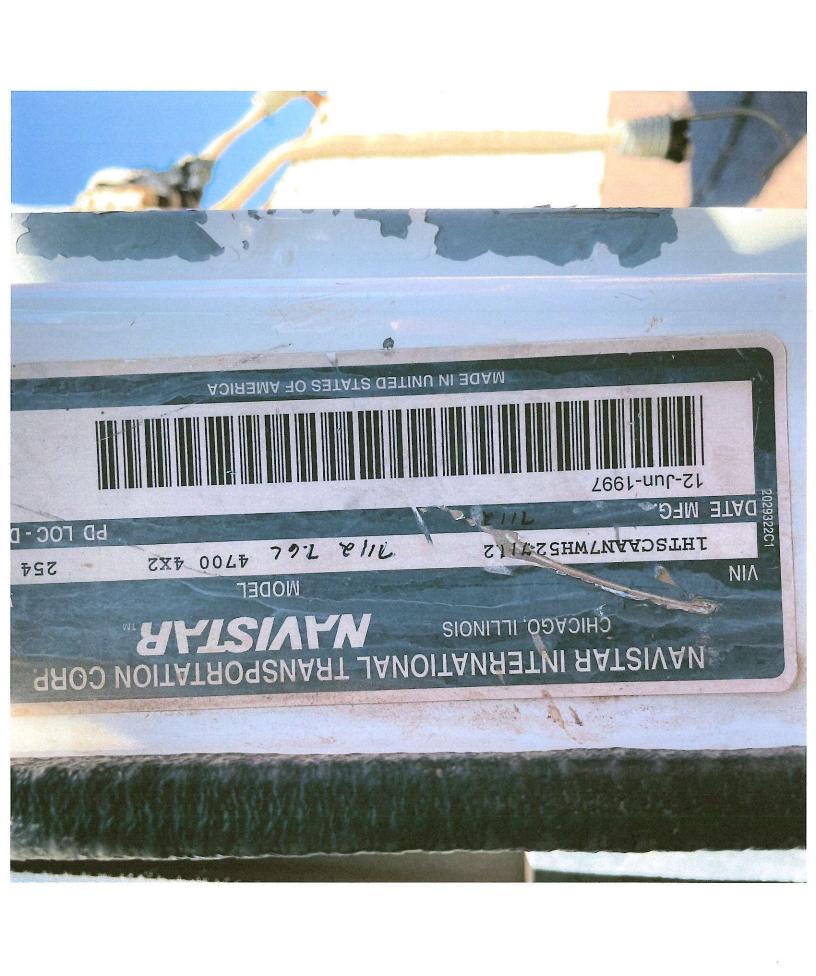

Vehicle Identification Numbers (VINs) and Engine Model Year for the old and new trucks are listed below.

| Old Vehicle VIN   | Old Engine<br>Model Year | New Vehicle VIN   | New Engine<br>Model Year |
|-------------------|--------------------------|-------------------|--------------------------|
| 1HTGGAHRXSH635365 | 1995                     | 1NPCLH0X2RD644291 | 2023                     |
| 1FVABTAK33DK87383 | 2003                     | 1NPCLH0X2RD644292 | 2023                     |
| 1HTSCAAN7WH527112 | 1998                     | 1MCLH0X0RD644290  | 2023                     |

Old Vehicle/Chassis Information

| Make: INTL |      | Vehicle ID Number: 1HTGGAHRXSH635365 |                    |
|------------|------|--------------------------------------|--------------------|
| Model:     | 20S  | Odometer Reading:                    | <b>36384</b> Miles |
| Year:      | 1995 |                                      |                    |

Old Engine Information

| Make:      | INTL | Horsepower:                         |       |
|------------|------|-------------------------------------|-------|
| Model:     | 20S  | ID or Serial No.: 1HTGGAHRXSH635365 |       |
| Year: 1994 |      | Hour Meter Reading:                 | hours |