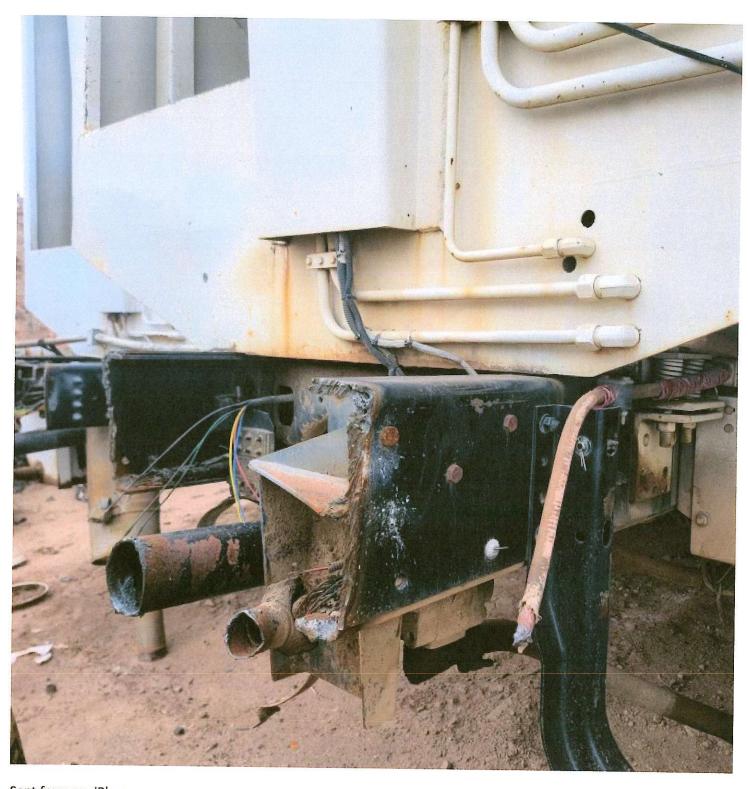

## **Summary of Activities**

Through this request/invoice, City of Socorro confirms that 3 dump trucks were purchased (Invoices attached). The replaced vehicles were scrapped by cutting a three-inch-by-three-inch hole in the engine block exposing the cylinders and disabling the chassis by cutting through the frame rails on each side between the front and rear axles. The before and after destruction photographs and certificates of vehicle destruction from our salvage vendor, LKQ Corporation, is included in the package as well. In the accompanying request for reimbursement information, City of Socorro is also providing supporting invoices and copy of proof of payments.

Date engine/chassis scrapped: 2-9-2024

**Statement:** I certify that the old engine and chassis have been permanently scrapped. Scrapping the engine consists of cutting or punching a three inch by three-inch (3" x 3") hole in the engine block. Scrapping the chassis consists of cutting completely through the frame/frame rails on each side of the vehicle at a point located between the front and rear axles. If other, pre- approved scrappage methods were used, details and documentation are attached. Photos of the scrapped engine/chassis that are required pursuant to the Terms and Conditions of the Mitigation Trust Fund award agreement are attached to this Certificate of Vehicle/Engine Scrappage.