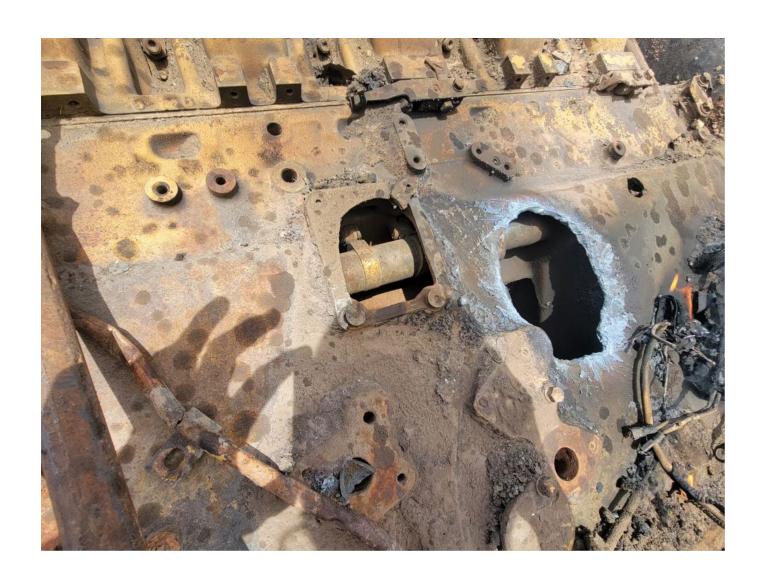

## **Summary of Activities**

Through this request/invoice, City of Socorro confirms that 3 dump trucks were purchased (Invoices attached). The replaced vehicles were scrapped by cutting a three-inch-by-three-inch hole in the engine block exposing the cylinders and disabling the chassis by cutting through the frame rails on each side between the front and rear axles. The before and after destruction photographs and certificates of vehicle destruction from our salvage vendor, LKQ Corporation, is included in the package as well. In the accompanying request for reimbursement information, City of Socorro is also providing supporting invoices and copy of proof of payments.

The following documentations are attached:

- \*Invoices for Purchase of Trucks;
- \* Copy of Proof of Payment;
- \* Scrappage Documentation: EPA Certificate of Destruction and Photos listed below:
  - o Side Profile of Vehicle
  - o VIN Plate
  - o Engine Block Prior to Hole
  - o Engine Block after Hole
  - o Chassis Rails cut in Half

Date engine/chassis scrapped: 2-9-2024

**Statement:** I certify that the old engine and chassis have been permanently scrapped. Scrapping the engine consists of cutting or punching a three inch by three-inch (3" x 3") hole in the engine block. Scrapping the chassis consists of cutting completely through the frame/frame rails on each side of the vehicle at a point located between the front and rear axles. If other, pre- approved scrappage methods were used, details and documentation are attached. Photos of the scrapped engine/chassis that are required pursuant to the Terms and Conditions of the Mitigation Trust Fund award agreement are attached to this Certificate of Vehicle/Engine Scrappage.