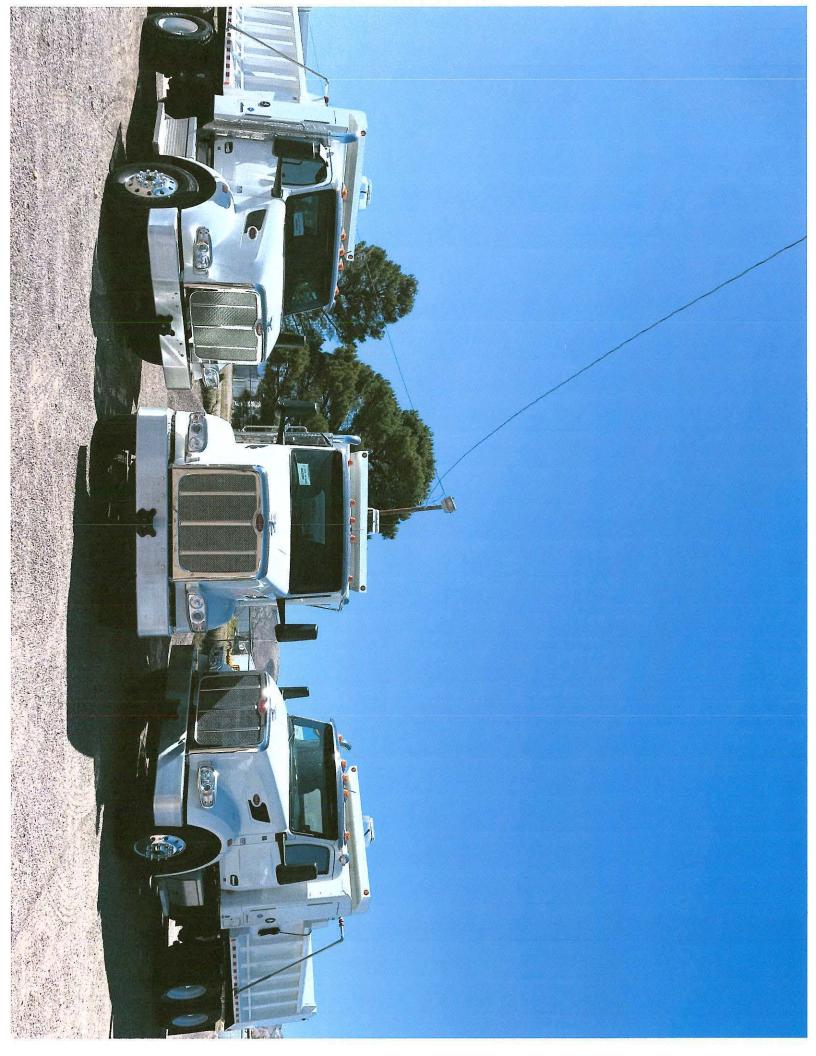

Replaced truck details show in the table below.

| Description               | Project Cost  | Scrap<br>Income | Grantee<br>Cost | Reimbursement<br>VW | VIN               |
|---------------------------|---------------|-----------------|-----------------|---------------------|-------------------|
| Year 2023 R3615-Peterbilt | \$ 339,004.48 | \$0.00          | \$0.00          | \$ 335,204.48       | 1NPCLH0X2RD644291 |
| Year 2023 R3615-Peterbilt | \$ 339,004.48 | \$0.00          | \$0.00          | \$ 335,204.48       | 1NPCLH0X2RD644292 |
| Year 2023 R3615-Peterbilt | \$ 339,004.48 | \$0.00          | \$0.00          | \$ 335,204.48       | 1MCLH0X0RD644290  |
| TOTAL                     | 1,017,013.44  | \$0.00          | \$0.00          | \$1,017,013.44      |                   |

## **Summary of Activities**

Through this request/invoice, City of Socorro confirms that 3 dump trucks were purchased (Invoices attached). The replaced vehicles were scrapped by cutting a three-inch-by-three-inch hole in the engine block exposing the cylinders and disabling the chassis by cutting through the frame rails on each side between the front and rear axles. The before and after destruction photographs and certificates of vehicle destruction from our salvage vendor, LKQ Corporation, is included in the package as well. In the accompanying request for reimbursement information, City of Socorro is also providing supporting invoices and copy of proof of payments.

The following documentations are attached:

- \*Invoices for Purchase of Trucks;
- \* Copy of Proof of Payment;
- \* Scrappage Documentation: EPA Certificate of Destruction and Photos listed below:
  - o Side Profile of Vehicle
  - o VIN Plate
  - o Engine Block Prior to Hole
  - o Engine Block after Hole
  - o Chassis Rails cut in Half