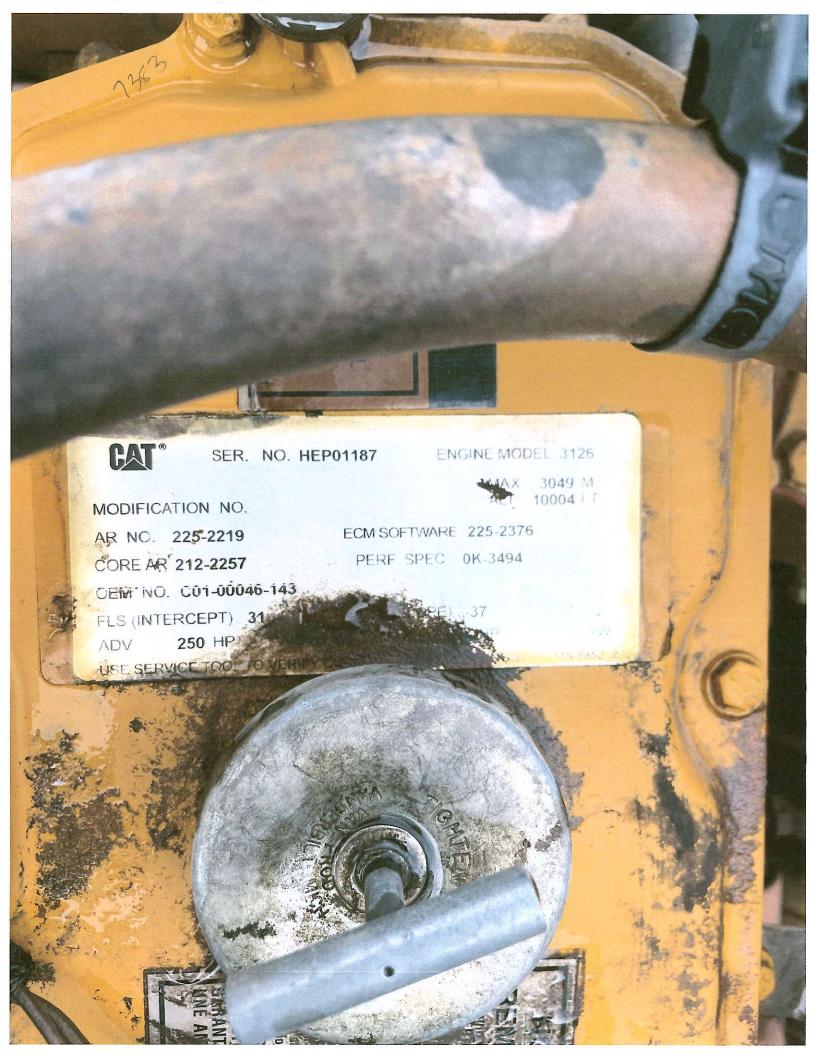

Old Engine Information

| Make:      | INTL | Horsepower:                         |       |
|------------|------|-------------------------------------|-------|
| Model:     | 20S  | ID or Serial No.: 1HTGGAHRXSH635365 |       |
| Year: 1994 |      | Hour Meter Reading:                 | hours |

Authorized Name:

Print Name

Authorized Signature:

Date: 3-19-2024

Note: Documentation must include JPEG images of the following, with corresponding file names:

1) Side profile. 2) Engine label. 3) Engine block - prior to hole. 4) Engine block - after hole. 5) VIN or HIN.