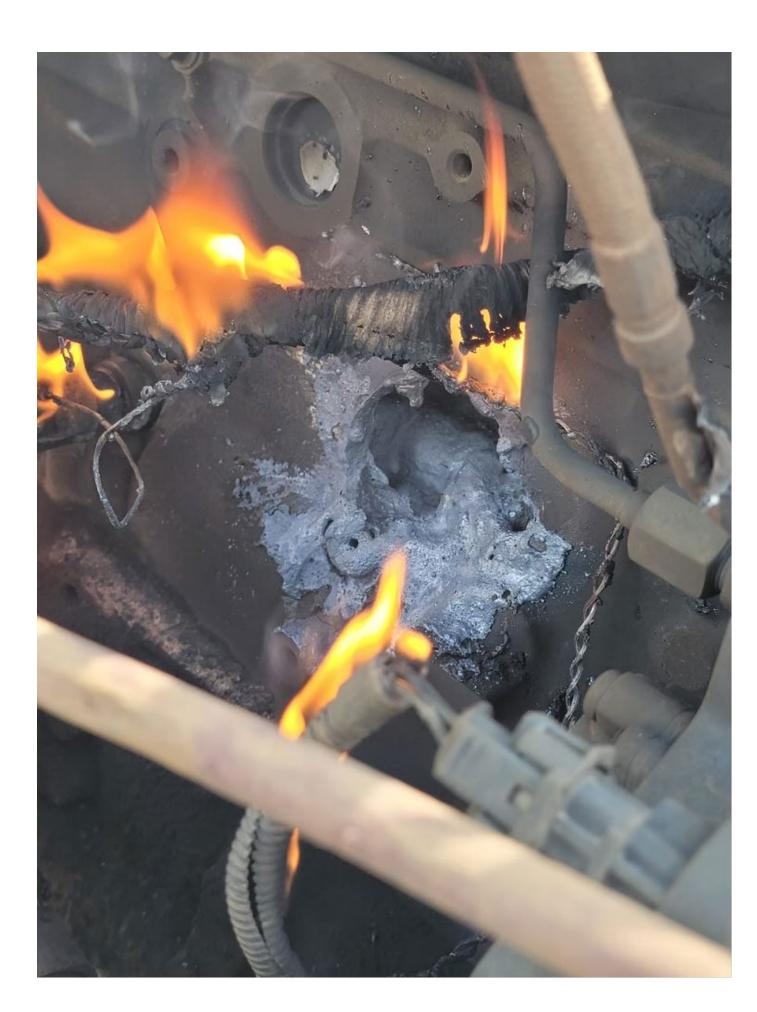

## **Summary of Activities**

Through this request/invoice, City of Socorro confirms that 3 dump trucks were purchased (Invoices attached). The replaced vehicles were scrapped by cutting a three-inch-by-three-inch hole in the engine block exposing the cylinders and disabling the chassis by cutting through the frame rails on each side between the front and rear axles. The before and after destruction photographs and certificates of vehicle destruction from our salvage vendor, LKQ Corporation, is included in the package as well. In the accompanying request for reimbursement information, City of Socorro is also providing supporting invoices and copy of proof of payments.

Date engine/chassis scrapped: 2-9-2024

**Statement:** I certify that the old engine and chassis have been permanently scrapped. Scrapping the engine consists of cutting or punching a three inch by three-inch (3" x 3") hole in the engine block. Scrapping the chassis consists of cutting completely through the frame/frame rails on each side of the vehicle at a point located between the front and rear axles. If other, pre- approved scrappage methods were used, details and documentation are attached. Photos of the scrapped engine/chassis that are required pursuant to the Terms and Conditions of the Mitigation Trust Fund award agreement are attached to this Certificate of Vehicle/Engine Scrappage.