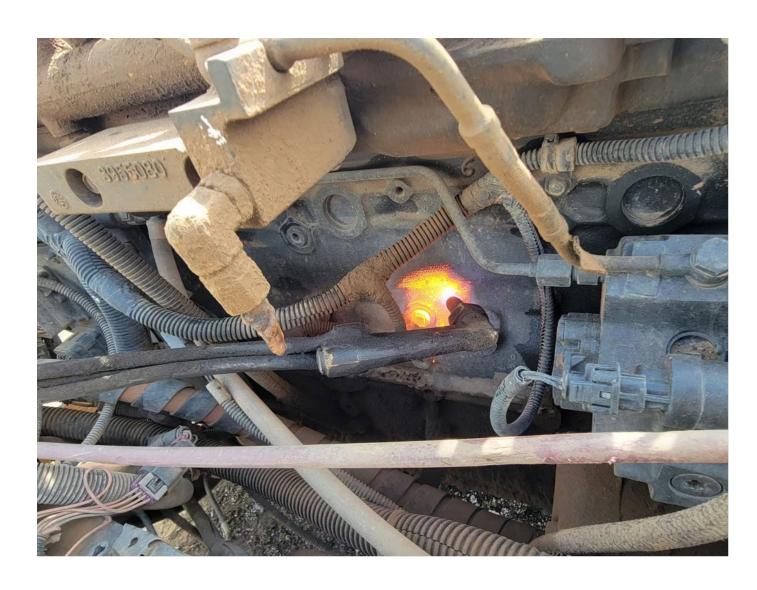

## **Summary of Activities**

Through this request/invoice, City of Socorro confirms that 3 dump trucks were purchased (Invoices attached). The replaced vehicles were scrapped by cutting a three-inch-by-three-inch hole in the engine block exposing the cylinders and disabling the chassis by cutting through the frame rails on each side between the front and rear axles. The before and after destruction photographs and certificates of vehicle destruction from our salvage vendor, LKQ Corporation, is included in the package as well. In the accompanying request for reimbursement information, City of Socorro is also providing supporting invoices and copy of proof of payments.

Date engine/chassis scrapped: 2-9-2024

**Statement:** I certify that the old engine and chassis have been permanently scrapped. Scrapping the engine consists of cutting or punching a three inch by three-inch (3" x 3") hole in the engine block. Scrapping the chassis consists of cutting completely through the frame/frame rails on each side of the vehicle at a point located between the front and rear axles. If other, pre- approved scrappage methods were used, details and documentation are attached. Photos of the scrapped engine/chassis that are required pursuant to the Terms and Conditions of the Mitigation Trust Fund award agreement are attached to this Certificate of Vehicle/Engine Scrappage.