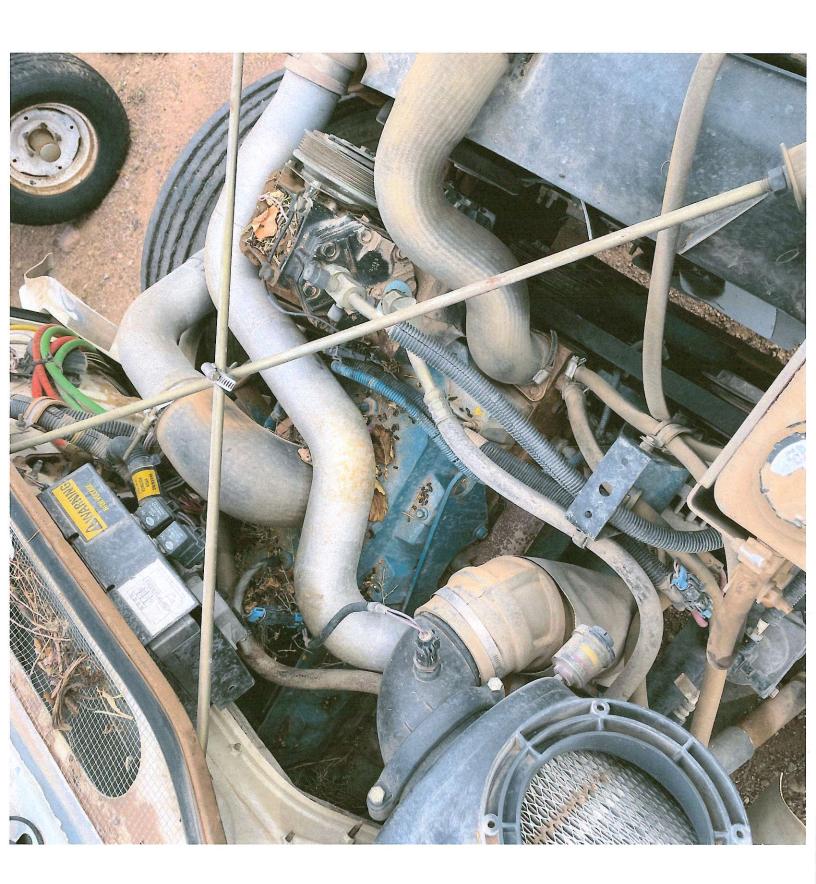

Date engine/chassis scrapped: 2-9-2024

**Statement:** I certify that the old engine and chassis have been permanently scrapped. Scrapping the engine consists of cutting or punching a three inch by three-inch (3" x 3") hole in the engine block. Scrapping the chassis consists of cutting completely through the frame/frame rails on each side of the vehicle at a point located between the front and rear axles. If other, pre- approved scrappage methods were used, details and documentation are attached. Photos of the scrapped engine/chassis that are required pursuant to the Terms and Conditions of the Mitigation Trust Fund award agreement are attached to this Certificate of Vehicle/Engine Scrappage.