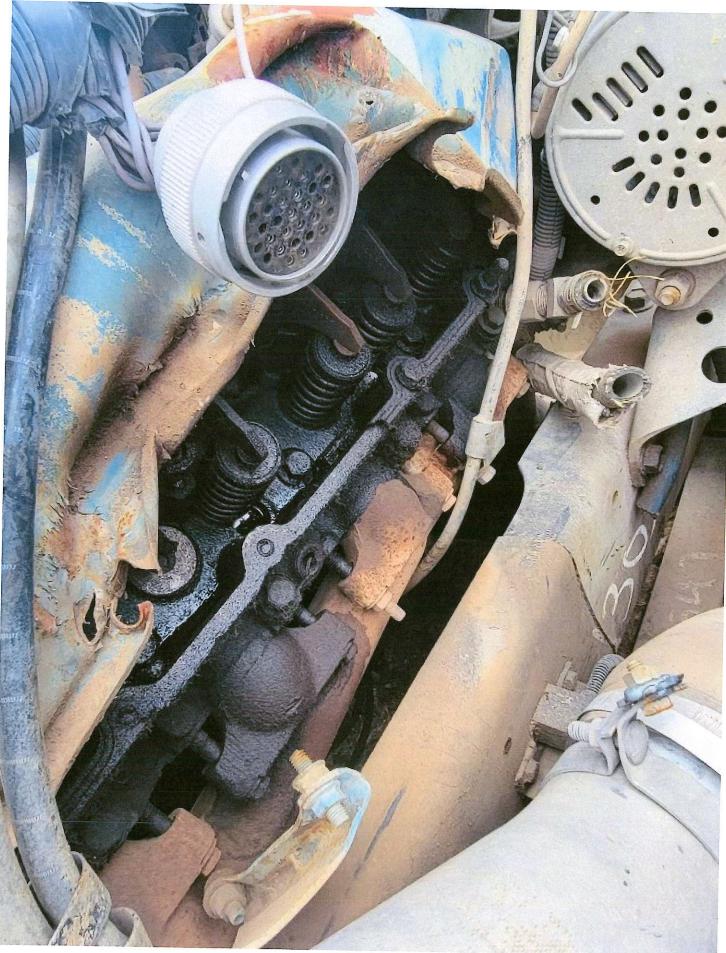

Date engine/chassis scrapped: 2-9-2024

**Statement:** I certify that the old engine and chassis have been permanently scrapped. Scrapping the engine consists of cutting or punching a three inch by three-inch (3" x 3") hole in the engine block. Scrapping the chassis consists of cutting completely through the frame/frame rails on each side of the vehicle at a point located between the front and rear axles. If other, pre- approved scrappage methods were used, details and documentation are attached. Photos of the scrapped engine/chassis that are required pursuant to the Terms and Conditions of the Mitigation Trust Fund award agreement are attached to this Certificate of Vehicle/Engine Scrappage.