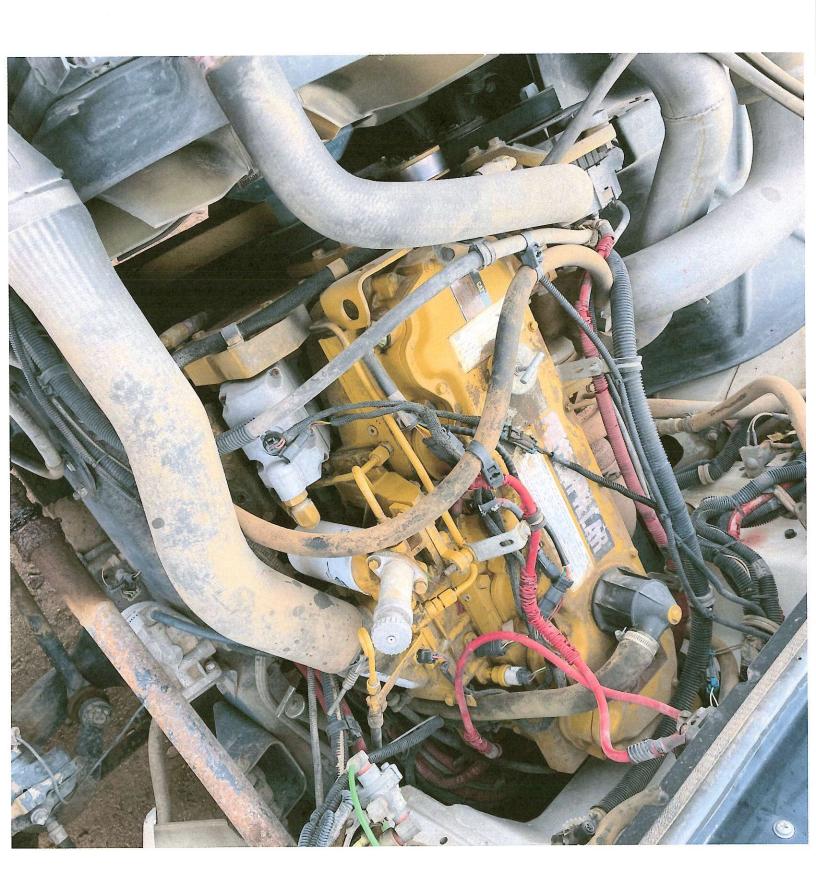

Authorized Name:

Print Name

Authorized Signature:

Date: 3-19-2024

Note: Documentation must include JPEG images of the following, with corresponding file names:

1) Side profile. 2) Engine label. 3) Engine block - prior to hole. 4) Engine block - after hole. 5) VIN or HIN.