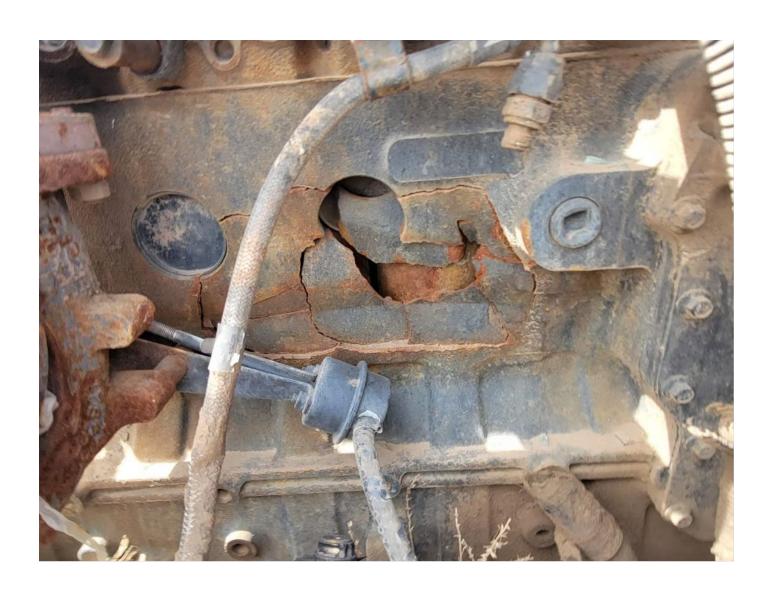

## **Summary of Activities**

Through this request/invoice, City of Socorro confirms that 3 dump trucks were purchased (Invoices attached). The replaced vehicles were scrapped by cutting a three-inch-by-three-inch hole in the engine block exposing the cylinders and disabling the chassis by cutting through the frame rails on each side between the front and rear axles. The before and after destruction photographs and certificates of vehicle destruction from our salvage vendor, LKQ Corporation, is included in the package as well. In the accompanying request for reimbursement information, City of Socorro is also providing supporting invoices and copy of proof of payments.

Date engine/chassis scrapped: 2-9-2024

**Statement:** I certify that the old engine and chassis have been permanently scrapped. Scrapping the engine consists of cutting or punching a three inch by three-inch (3" x 3") hole in the engine block. Scrapping the chassis consists of cutting completely through the frame/frame rails on each side of the vehicle at a point located between the front and rear axles. If other, pre- approved scrappage methods were used, details and documentation are attached. Photos of the scrapped engine/chassis that are required pursuant to the Terms and Conditions of the Mitigation Trust Fund award agreement are attached to this Certificate of Vehicle/Engine Scrappage.