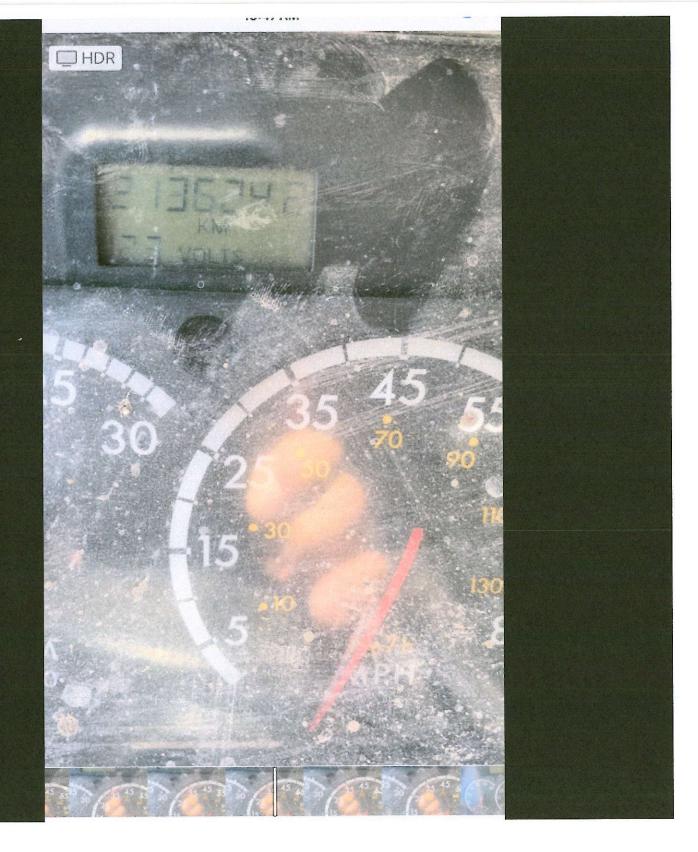

Old Vehicle/Chassis Information

| Make: INTL |      | Vehicle ID Number: 1HTGGAHRXSH635365 |                    |
|------------|------|--------------------------------------|--------------------|
| Model:     | 20S  | Odometer Reading:                    | <b>36384</b> Miles |
| Year:      | 1995 |                                      |                    |

Authorized Name:

Print Name

Authorized Signature:

Date: 3-19-2024

Note: Documentation must include JPEG images of the following, with corresponding file names:

1) Side profile. 2) Engine label. 3) Engine block - prior to hole. 4) Engine block - after hole. 5) VIN or HIN.