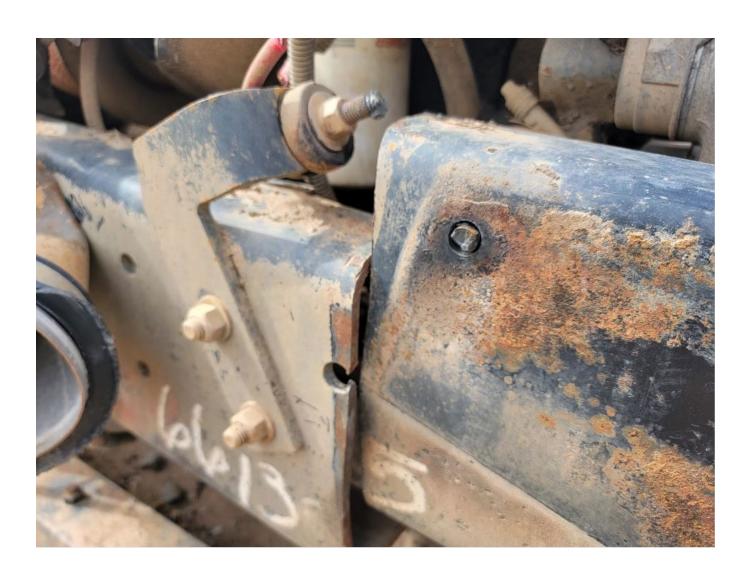

## **Summary of Activities**

Through this request/invoice, City of Socorro confirms that 3 dump trucks were purchased (Invoices attached). The replaced vehicles were scrapped by cutting a three-inch-by-three-inch hole in the engine block exposing the cylinders and disabling the chassis by cutting through the frame rails on each side between the front and rear axles. The before and after destruction photographs and certificates of vehicle destruction from our salvage vendor, LKQ Corporation, is included in the package as well. In the accompanying request for reimbursement information, City of Socorro is also providing supporting invoices and copy of proof of payments.

The following documentations are attached:

- \*Invoices for Purchase of Trucks;
- \* Copy of Proof of Payment;
- \* Scrappage Documentation: EPA Certificate of Destruction and Photos listed below:
  - o Side Profile of Vehicle
  - o VIN Plate
  - o Engine Block Prior to Hole
  - o Engine Block after Hole
  - o Chassis Rails cut in Half

Date engine/chassis scrapped: 2-9-2024

**Statement:** I certify that the old engine and chassis have been permanently scrapped. Scrapping the engine consists of cutting or punching a three inch by three-inch (3" x 3") hole in the engine block. Scrapping the chassis consists of cutting completely through the frame/frame rails on each side of the vehicle at a point located between the front and rear axles. If other, pre- approved scrappage methods were used, details and documentation are attached. Photos of the scrapped engine/chassis that are required pursuant to the Terms and Conditions of the Mitigation Trust Fund award agreement are attached to this Certificate of Vehicle/Engine Scrappage.

6) Chassis rail cut in half. 7) Others, as needed.