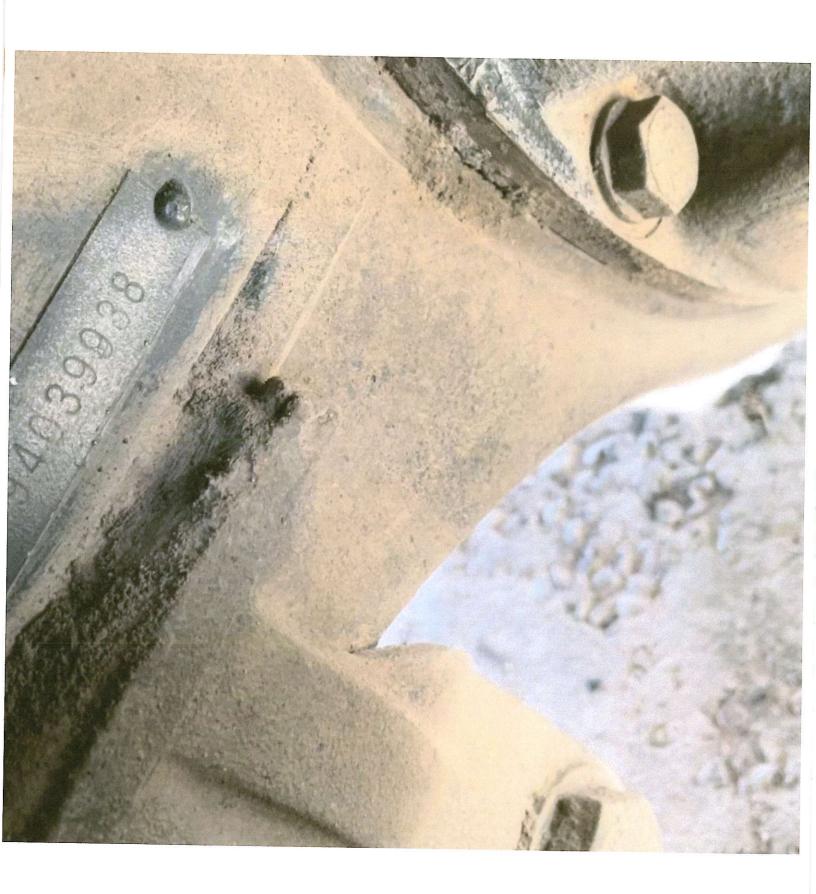

Authorized Name:

Print Name

Authorized Signature:

Date: 3-19-2024

Note: Documentation must include JPEG images of the following, with corresponding file names:

1) Side profile. 2) Engine label. 3) Engine block - prior to hole. 4) Engine block - after hole. 5) VIN or HIN.