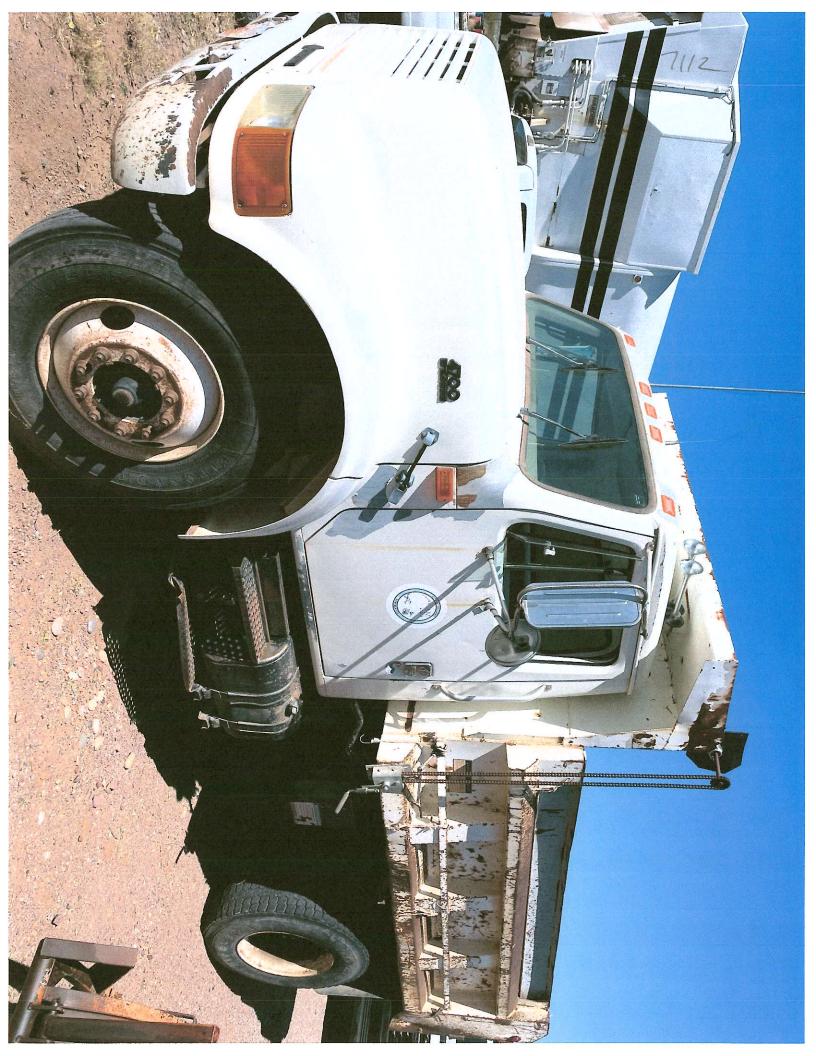

## **Summary of Activities**

Through this request/invoice, City of Socorro confirms that 3 dump trucks were purchased (Invoices attached). The replaced vehicles were scrapped by cutting a three-inch-by-three-inch hole in the engine block exposing the cylinders and disabling the chassis by cutting through the frame rails on each side between the front and rear axles. The before and after destruction photographs and certificates of vehicle destruction from our salvage vendor, LKQ Corporation, is included in the package as well. In the accompanying request for reimbursement information, City of Socorro is also providing supporting invoices and copy of proof of payments.

The following documentations are attached:

- \*Invoices for Purchase of Trucks;
- \* Copy of Proof of Payment;
- \* Scrappage Documentation: EPA Certificate of Destruction and Photos listed below:
  - o Side Profile of Vehicle
  - o VIN Plate
  - o Engine Block Prior to Hole
  - o Engine Block after Hole
  - o Chassis Rails cut in Half