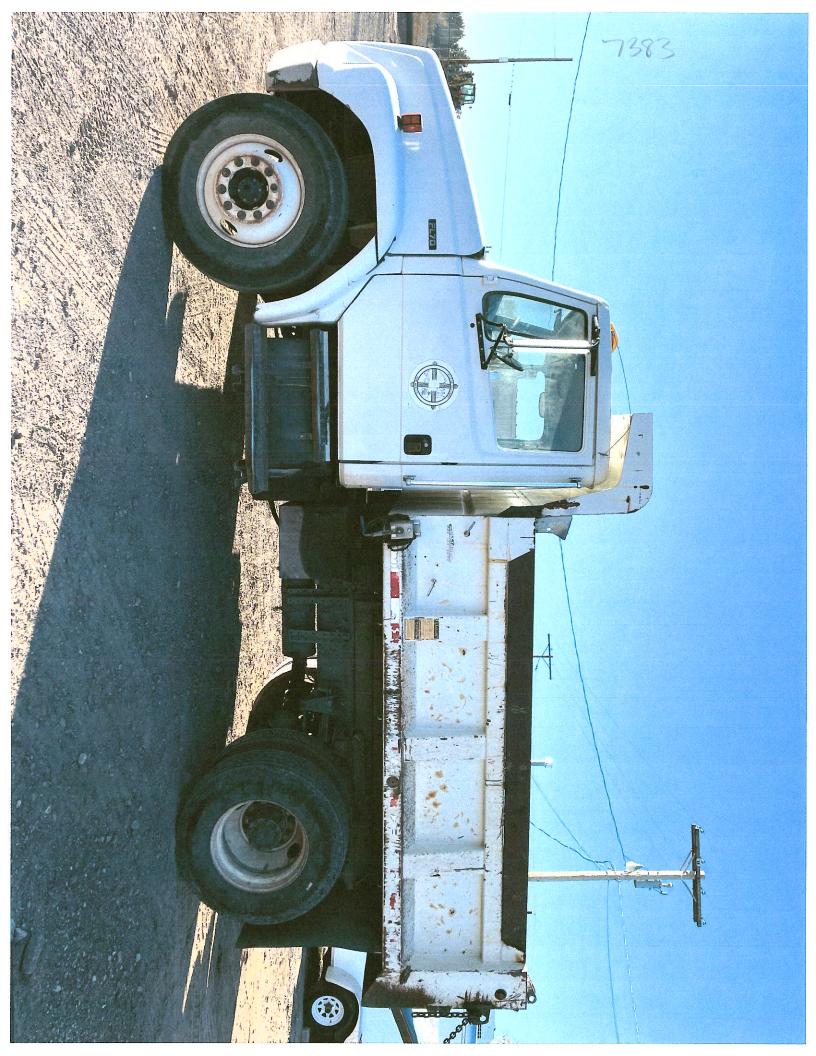

Vehicle Identification Numbers (VINs) and Engine Model Year for the old and new trucks are listed below.

| Old Vehicle VIN   | Old Engine<br>Model Year | New Vehicle VIN   | New Engine<br>Model Year |
|-------------------|--------------------------|-------------------|--------------------------|
| 1HTGGAHRXSH635365 | 1995                     | 1NPCLH0X2RD644291 | 2023                     |
| 1FVABTAK33DK87383 | 2003                     | 1NPCLH0X2RD644292 | 2023                     |
| 1HTSCAAN7WH527112 | 1998                     | 1MCLH0X0RD644290  | 2023                     |

Old Vehicle/Chassis Information

| Make: INTL |      | Vehicle ID Number: 1HTGGAHRXSH635365 |                    |
|------------|------|--------------------------------------|--------------------|
| Model:     | 20S  | Odometer Reading:                    | <b>36384</b> Miles |
| Year:      | 1995 |                                      |                    |

Old Engine Information

| Make:      | INTL | Horsepower:                         |       |
|------------|------|-------------------------------------|-------|
| Model:     | 20S  | ID or Serial No.: 1HTGGAHRXSH635365 |       |
| Year: 1994 |      | Hour Meter Reading:                 | hours |