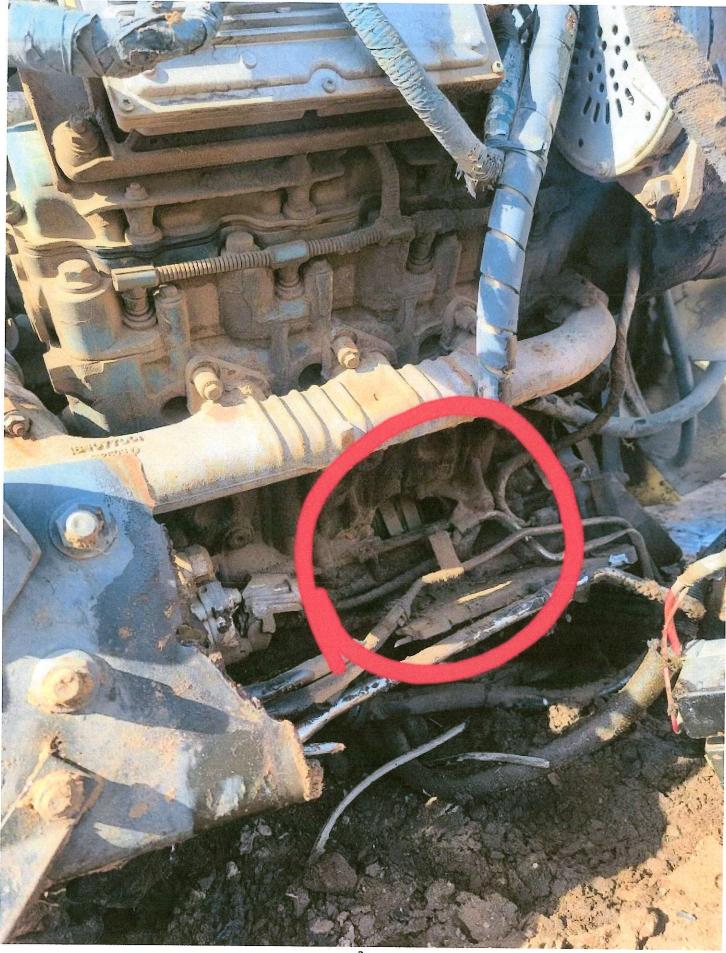

Date engine/chassis scrapped: 2-9-2024

**Statement:** I certify that the old engine and chassis have been permanently scrapped. Scrapping the engine consists of cutting or punching a three inch by three-inch (3" x 3") hole in the engine block. Scrapping the chassis consists of cutting completely through the frame/frame rails on each side of the vehicle at a point located between the front and rear axles. If other, pre- approved scrappage methods were used, details and documentation are attached. Photos of the scrapped engine/chassis that are required pursuant to the Terms and Conditions of the Mitigation Trust Fund award agreement are attached to this Certificate of Vehicle/Engine Scrappage.