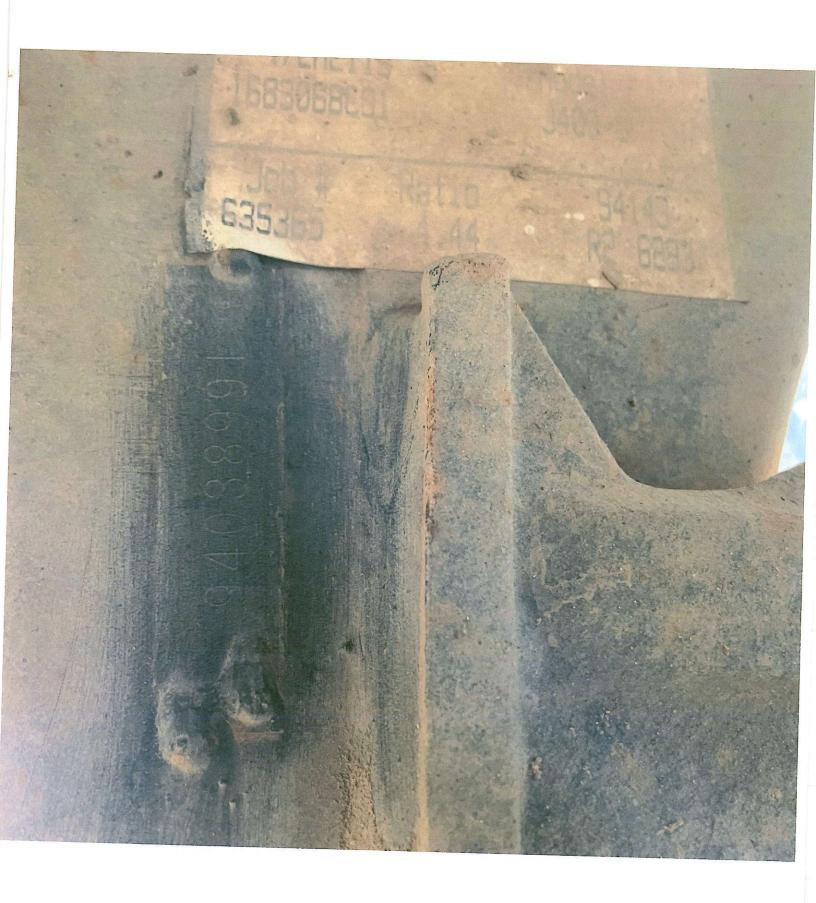

Vehicle Identification Numbers (VINs) and Engine Model Year for the old and new trucks are listed below.

| Old Vehicle VIN   | Old Engine<br>Model Year | New Vehicle VIN   | New Engine<br>Model Year |
|-------------------|--------------------------|-------------------|--------------------------|
| 1HTGGAHRXSH635365 | 1995                     | 1NPCLH0X2RD644291 | 2023                     |
| 1FVABTAK33DK87383 | 2003                     | 1NPCLH0X2RD644292 | 2023                     |
| 1HTSCAAN7WH527112 | 1998                     | 1MCLH0X0RD644290  | 2023                     |

Authorized Name:

Print Name

Authorized Signature:

Date: 3-19-2024

Note: Documentation must include JPEG images of the following, with corresponding file names:

1) Side profile. 2) Engine label. 3) Engine block - prior to hole. 4) Engine block - after hole. 5) VIN or HIN.