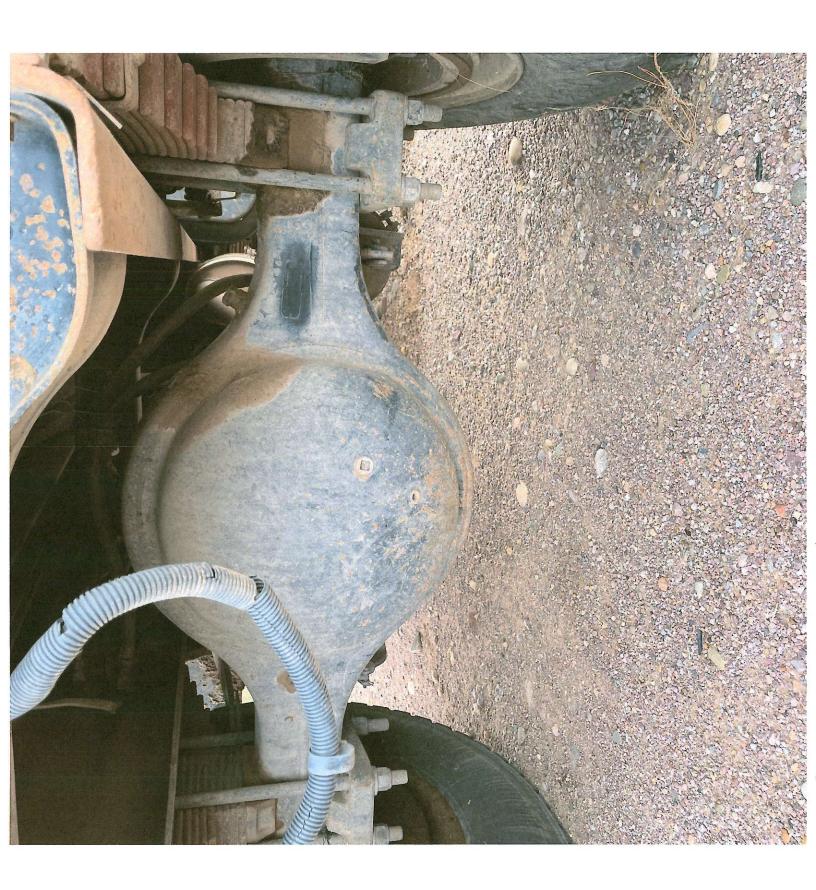

The following documentations are attached:

- \*Invoices for Purchase of Trucks;
- \* Copy of Proof of Payment;
- \* Scrappage Documentation: EPA Certificate of Destruction and Photos listed below:
  - o Side Profile of Vehicle
  - o VIN Plate
  - o Engine Block Prior to Hole
  - o Engine Block after Hole
  - o Chassis Rails cut in Half

Authorized Name:

Print Name

Authorized Signature:

Date: 3-19-2024

Note: Documentation must include JPEG images of the following, with corresponding file names:

1) Side profile. 2) Engine label. 3) Engine block - prior to hole. 4) Engine block - after hole. 5) VIN or HIN.