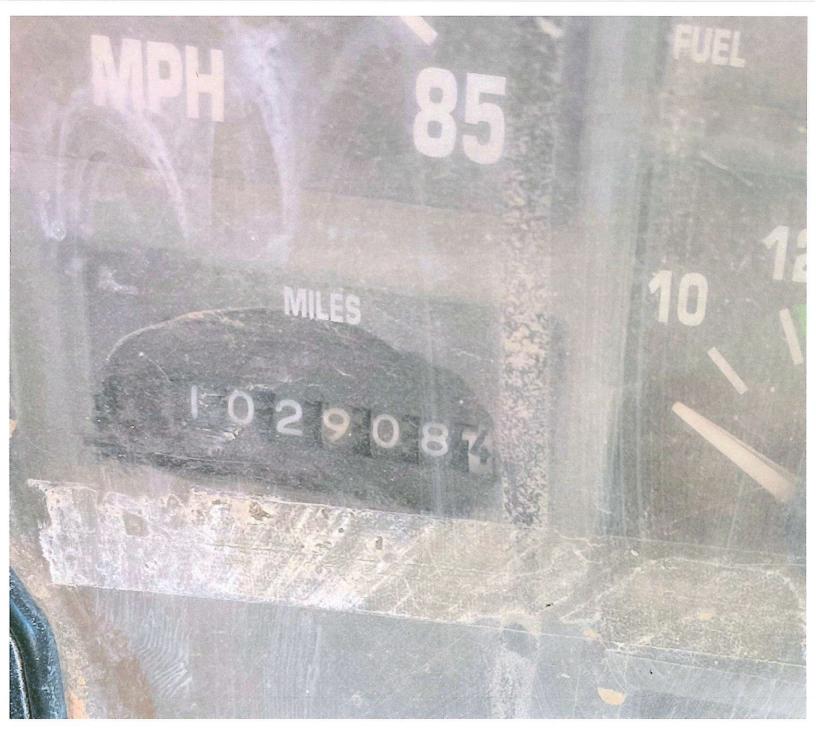

Old Vehicle/Chassis Information

| Make: INTL |      | Vehicle ID Number: 1HTGGAHRXSH635365 |                    |
|------------|------|--------------------------------------|--------------------|
| Model:     | 20S  | Odometer Reading:                    | <b>36384</b> Miles |
| Year:      | 1995 |                                      |                    |