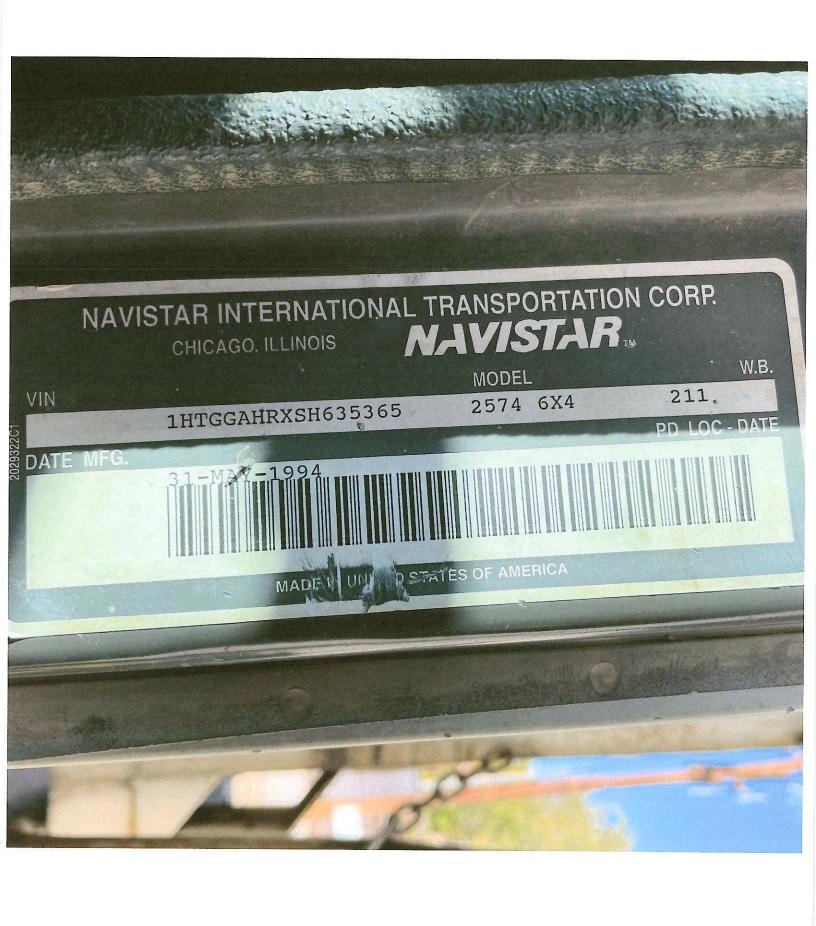

Old Vehicle/Chassis Information

| Make: INTL |      | Vehicle ID Number: 1HTGGAHRXSH635365 |                    |
|------------|------|--------------------------------------|--------------------|
| Model:     | 20S  | Odometer Reading:                    | <b>36384</b> Miles |
| Year:      | 1995 |                                      |                    |

Old Engine Information

| Make:      | INTL | Horsepower:                         |       |
|------------|------|-------------------------------------|-------|
| Model:     | 20S  | ID or Serial No.: 1HTGGAHRXSH635365 |       |
| Year: 1994 |      | Hour Meter Reading:                 | hours |