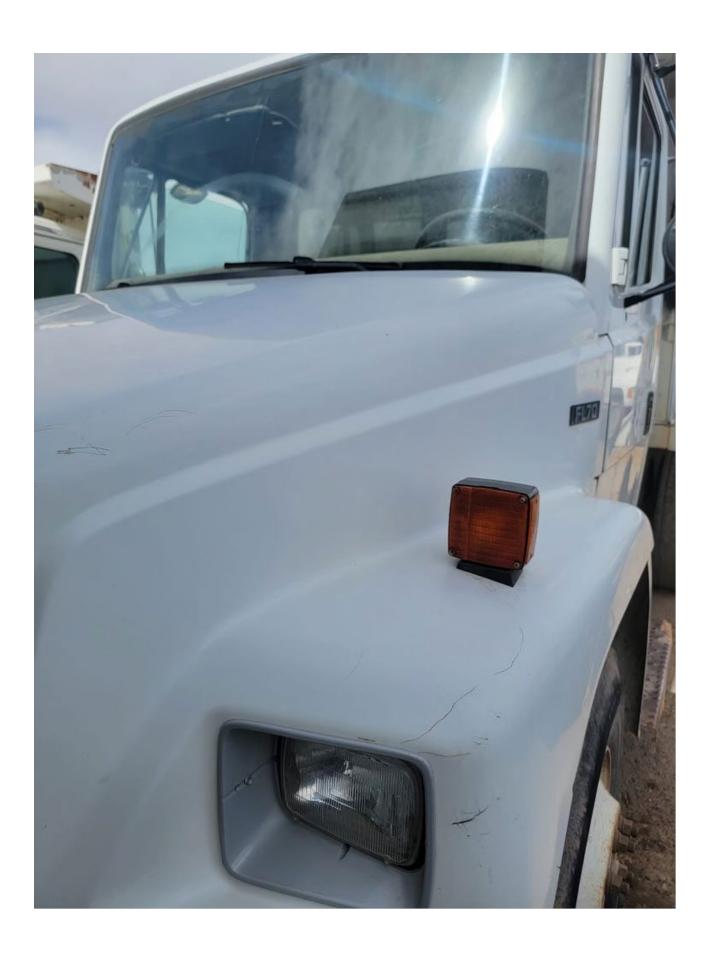

Authorized Name:

Print Name

Authorized Signature:

Date: 3-19-2024

Note: Documentation must include JPEG images of the following, with corresponding file names:

1) Side profile. 2) Engine label. 3) Engine block - prior to hole. 4) Engine block - after hole. 5) VIN or HIN.